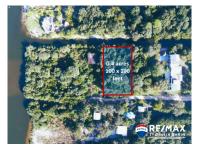

## L6854 - Oversized Lot in Maya Beach

Location: Placencia - Maya Beach - Stann Creek Land Area: 19000 | Frontage: Road-Front

Realize your dream home or development project on the serene Placencia peninsula! This expansive 0.44-acre parcel, nestled along a tranquil side road in Maya Beach, measures  $100 \times 190$  feet. Elevated and adorned with verdant foliage, this lot offers a blank canvas for tailored landscaping endeavors. Immerse yourself in the peaceful ambiance of the established neighborhood, replete with charming residences and a thriving community, mere moments away from stores and restaurants. Reach out today to schedule a viewing or arrange for a virtual tour!