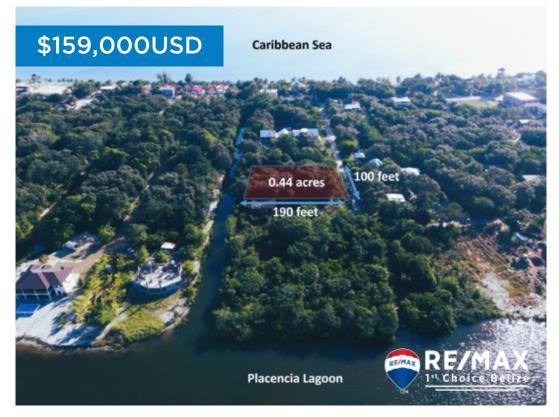

## L6854 - Oversized Lot in Maya Beach

Location: Placencia - Maya Beach - Stann Creek Land Area: 19000 | Frontage: Road-Front

Realize your dream home or development project on the serene Placencia peninsula! This expansive 0.44-acre parcel, nestled along a tranquil side road in Maya Beach, measures  $100 \times 190$  feet. Elevated and adorned with verdant foliage, this lot offers a blank canvas for tailored landscaping endeavors. Immerse yourself in the peaceful ambiance of the established neighborhood, replete with charming residences and a thriving community, mere moments away from stores and restaurants. Reach out today to schedule a viewing or arrange for a virtual tour!