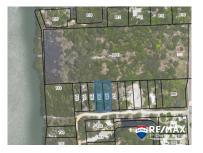

## L6854 - Oversized Lot in Maya Beach

Location: Placencia - Maya Beach - Stann Creek Land Area: 19000 | Frontage: Road-Front

Realize your dream home or development project on the serene Placencia peninsula! This expansive 0.44-acre parcel, nestled along a tranquil side road in Maya Beach, measures  $100 \times 190$  feet. Elevated and adorned with verdant foliage, this lot offers a blank canvas for tailored landscaping endeavors. Immerse yourself in the peaceful ambiance of the established neighborhood, replete with charming residences and a thriving community, mere moments away from stores and restaurants. Reach out today to schedule a viewing or arrange for a virtual tour!