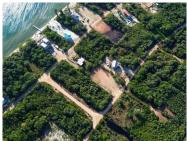

## L1474 - Caribbean Way Residential Lots

Location: Placencia - Caribbean Way - Stann Creek Land Area: 15462 | Frontage: Road-Front

Nestled within the serene expanse of the Placencia Peninsula lies Caribbean Way Estates, an esteemed residential development renowned for its tranquil ambiance and lucrative rental opportunities. Here, amidst spacious parcels and verdant surroundings, residents enjoy privileged access to an untouched community park and convenient easements leading to the pristine beaches. Positioned centrally within the enchanting Caribbean Way, four enticing lots await discerning buyers: Lot# 378 at 1504.1 S.M., Price: \$75,000 US Lot# 379 at 1392.3 S.M., Price: \$60,000 US Lot# 380 at 1438 S.M., Price: \$65,000 US Lot# 381 at 1483.7 S.M., Price: \$70,000 US Each parcel promises a brief stroll to the shoreline and boasts elevated terrain, offering a sense of seclusion amidst the natural splendor. While requiring initial fill, these lots present opportunities for both conventional electricity connections and solar investment, ensuring flexibility and sustainability. Accessing communal water services is hassle-free, with the water company extending pipelines along the peninsula, facilitating convenient connectivity. Residents may opt for rain catchment systems or tap into the communal supply, fostering... contact agent for more info.