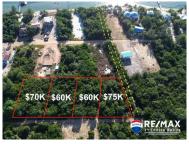

## L1474 - Caribbean Way Residential Lots

Location: Placencia - Caribbean Way - Stann Creek Land Area: 15462 | Frontage: Road-Front

Nestled within the serene expanse of the Placencia Peninsula lies Caribbean Way Estates, an esteemed residential development renowned for its tranquil ambiance and lucrative rental opportunities. Here, amidst spacious parcels and verdant surroundings, residents enjoy privileged access to an untouched community park and convenient easements leading to the pristine beaches. Positioned centrally within the enchanting Caribbean Way, four enticing lots await discerning buyers: Lot# 378 at 1504.1 S.M., Price: \$75,000 US Lot# 379 at 1392.3 S.M., Price: \$60,000 US Lot# 380 at 1438 S.M., Price: \$65,000 US Lot# 381 at 1483.7 S.M., Price: \$70,000 US Each parcel promises a brief stroll to the shoreline and boasts elevated terrain, offering a sense of seclusion amidst the natural splendor. While requiring initial fill, these lots present opportunities for both conventional electricity connections and solar investment, ensuring flexibility and sustainability. Accessing communal water services is hassle-free, with the water company extending pipelines along the peninsula, facilitating convenient connectivity. Residents may opt for rain catchment systems or tap into the communal supply, fostering... contact agent for more info.