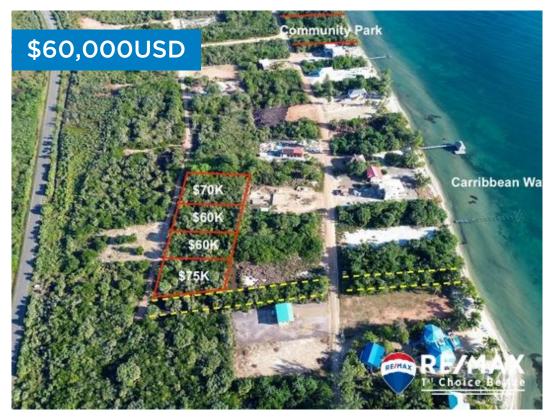

## L1474 - Caribbean Way Residential Lots

Location: Placencia - Caribbean Way - Stann Creek Land Area: 15462 | Frontage: Road-Front

Nestled within the serene expanse of the Placencia Peninsula lies Caribbean Way Estates, an esteemed residential development renowned for its tranquil ambiance and lucrative rental opportunities. Here, amidst spacious parcels and verdant surroundings, residents enjoy privileged access to an untouched community park and convenient easements leading to the pristine beaches. Positioned centrally within the enchanting Caribbean Way, four enticing lots await discerning buyers: Lot# 378 at 1504.1 S.M., Price: \$75,000 US Lot# 379 at 1392.3 S.M., Price: \$60,000 US Lot# 380 at 1438 S.M., Price: \$65,000 US Lot# 381 at 1483.7 S.M., Price: \$70,000 US Each parcel promises a brief stroll to the shoreline and boasts elevated terrain, offering a sense of seclusion amidst the natural splendor. While requiring initial fill, these lots present opportunities for both conventional electricity connections and solar investment, ensuring flexibility and sustainability. Accessing communal water services is hassle-free, with the water company extending pipelines along the peninsula, facilitating convenient connectivity. Residents may opt for rain catchment systems or tap into the communal supply, fostering... contact agent for more info.