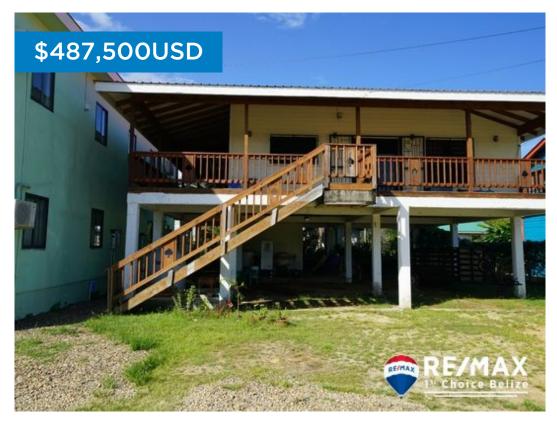

## **IN2024 - 5 Unit Rental Income Property**

Location: Thunderbird Road - Placencia - Placencia Village - Stann Creek

Beds: 10 | Baths: 5 | Living Area: 3500 | Land Area: 6204 | Frontage: Road-Front

RE/MAX 1st Choice Belize is excited to offer this muti-unit investment property. So much opportunity, to either live in the big house and rent out the 4 Plex or rent out everything for a nice cash flow. On the 6,204 square foot lot sits a 2 Bedroom 1 bathroom house on stilts with a laundry room. Also, a 4 plex that consists of four 2 bedroom and 1 bathroom units with full kitchen. All 5 units have A/C. Set up a time to see this opportunity before it is SOLD.