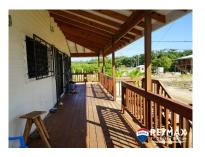

## **IN2024 - 5 Unit Rental Income Property**

Location: Thunderbird Road - Placencia - Placencia Village - Stann Creek

Beds: 10 | Baths: 5 | Living Area: 3500 | Land Area: 6204 | Frontage: Road-Front

RE/MAX 1st Choice Belize is excited to offer this muti-unit investment property. So much opportunity, to either live in the big house and rent out the 4 Plex or rent out everything for a nice cash flow. On the 6,204 square foot lot sits a 2 Bedroom 1 bathroom house on stilts with a laundry room. Also, a 4 plex that consists of four 2 bedroom and 1 bathroom units with full kitchen. All 5 units have A/C. Set up a time to see this opportunity before it is SOLD.