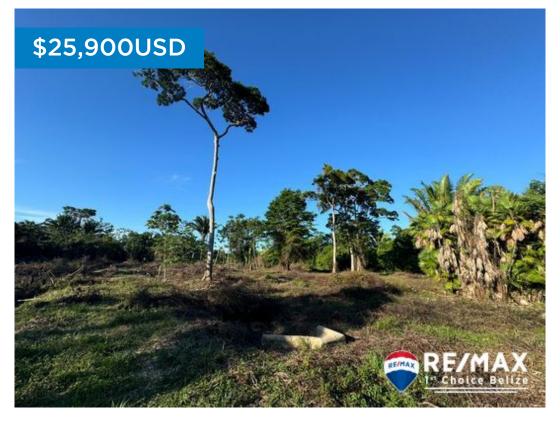

## L2025 - Own Land in Belize â€" Big Lots, Easy Payments, Close to the Caribbean!

Location: Hopkins - - Stann Creek

Frontage: Road-Front

WANT TO OWN LAND IN BELIZE! ? Hopkins Road Subdivision â "Just Minutes from the Caribbean Sea! Dreaming of owning land in paradise? Now you can â " for less than the price of a used car! âœ... Low Down Payment â "Starting under \$3,500! âœ... Affordable Monthly Payments â "About \$350/month! âœ... Big, Beautiful Lots â "0.3 to 0.75 Acres! âœ... Partially Cleared & Ready to Build! âœ... Utilities Nearby â "Build Now or Later! LOCATION, LOCATION, LOCATION: Less than 5 miles to the sandy beaches and vibrant culture of Hopkins Village, Belize! Pricing: â ¢ Hopkins Road Front Lots (1, 12, 13) â "\$52,500 â ¢ Interior Lots (2, 3, 4, 8, 9, 10, 11, 15, 16, 17) â "\$25,900 â ¢ Back 0.75 Acre Lots (5, 6, 7, 18) â "\$59,900 (Lot 14 â " SOLD! Lots 1,2 and 3 On Hold till July 30,2025) Flexible owner financing available! Imagine...your own piece of the Caribbean â " with easy, affordable payments â " no bank hassle! ✔ Donâ ™t miss this rare opportunity to invest in your future and start living the island life! ✔ Message us today for full details and to grab your lot before they're gone!