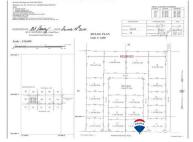

## L2025 - Own Land in Belize â€" Big Lots, Easy Payments, Close to the Caribbean!

Location: Hopkins - - Stann Creek

Frontage: Road-Front

WANT TO OWN LAND IN BELIZE! ? Hopkins Road Subdivision â "Just Minutes from the Caribbean Sea! Dreaming of owning land in paradise? Now you can â " for less than the price of a used car! âœ... Low Down Payment â "Starting under \$3,500! âœ... Affordable Monthly Payments â "About \$350/month! âœ... Big, Beautiful Lots â "0.3 to 0.75 Acres! âœ... Partially Cleared & Ready to Build! âœ... Utilities Nearby â "Build Now or Later! LOCATION, LOCATION, LOCATION: Less than 5 miles to the sandy beaches and vibrant culture of Hopkins Village, Belize! Pricing: â ¢ Hopkins Road Front Lots (1, 12, 13) â "\$52,500 â ¢ Interior Lots (2, 3, 4, 8, 9, 10, 11, 15, 16, 17) â "\$25,900 â ¢ Back 0.75 Acre Lots (5, 6, 7, 18) â "\$59,900 (Lot 14 â " SOLD! Lots 1,2 and 3 On Hold till July 30,2025) Flexible owner financing available! Imagine...your own piece of the Caribbean â " with easy, affordable payments â " no bank hassle! ✔ Donâ ™t miss this rare opportunity to invest in your future and start living the island life! ✔ Message us today for full details and to grab your lot before they're gone!