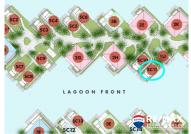

## H2026 - Solar Cottage Resale in It'zana

Location: Sunset Side - Placencia - Placencia Village - Stann Creek Beds: 1 | Baths: 1 | Living Area: 1250 | Frontage: Water-Front

This 1 bedroom solar cottage is nestled in the most sought-after Placencia Peninsula at Itzâ ™ana. Itz'ana is a luxury Resort and Residence that offers impeccable living quarters. designed and is an eco-resort at heart that succeeds in creating luxury living with a soul. This 1-bedroom solar cottage will offer private indoor and outdoor living spaces complimented with the beautiful scenery of the lagoon, marina, and stunning sunset views. At completion, Itzâ ™ana will have 50 resort suites and 46 waterfront residences spread across the gorgeous Placencia Penisula, with the â œBeach Villageâ • on the Oceanfront portion of the property and the â ceMarina Villageâ • on the Lagoon side. Itzâ ™ana already offers amenities that are the envy of the Peninsula from its popular Restaurant that offers farm-to-table cuisine and craft cocktails to â œBiblio Barâ • a bar experience that is a throwback to rustic elegance while enjoying the adventurous world of distilled spirits and liquors. The infinity pool with poolside service is set among lush landscaping and overlooking the calm views of the Caribbean. Itzâ ™ana offers a comfortable yet luxurious design, sustainability, and access to adventure... contact agent for more info.