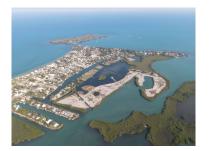

## L8814-B - Affordable Lots in the Inner Placencia Lagoon

Location: Placencia - Placencia Village - Stann Creek Land Area: 8280 | Frontage: Water-Front

PRICE: USD\$75,000 Located in Placencia Village in the inner and outer lagoon, this phase offers 31 spacious and unique lots, surrounded by water in the calm Placencia Lagoon. These lots provide the perfect place to retire, relax and experience the peaceful life youâ ™ve been waiting for. There are 2 subdivisions - one has 27 Lots and the other 31. As all lots are different sizes, the 75k lots are based on the size 100ft X 75ft = 700 square meters (0.18 Acres) Take advantage of this opportunity to live at a location surrounded by beauty, with direct lagoon frontage whilst offering exceptional Maya mountain views, this parcel is also situated within close proximity to the main Placencia Village. Placencia Village offers everything you may need from grocery shopping to find dining. This is truly one of the last premier subdivisons. When considering its uniqueness, location and add in the distinctive private lagoon frontageâ thereâ ™s nothing that can compare - the perfect combination for a private residential or luxury resort community. Don't miss out! Contact Layla today for further details regarding this listing or to schedule a private tour. BZ Phone: +501 620 21 09 US Phone:... contact agent for more info.