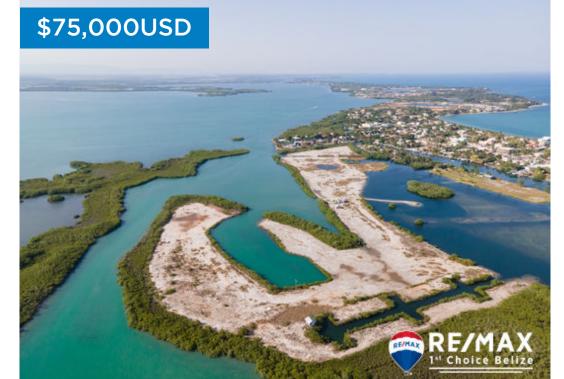

## L8814-B - Affordable Lots in the Inner Placencia Lagoon

Location: Placencia - Placencia Village - Stann Creek Land Area: 8280 | Frontage: Water-Front

PRICE: USD\$75,000 Located in Placencia Village in the inner and outer lagoon, this phase offers 31 spacious and unique lots, surrounded by water in the calm Placencia Lagoon. These lots provide the perfect place to retire, relax and experience the peaceful life youâ ™ve been waiting for. There are 2 subdivisions - one has 27 Lots and the other 31. As all lots are different sizes, the 75k lots are based on the size 100ft X 75ft = 700 square meters (0.18 Acres) Take advantage of this opportunity to live at a location surrounded by beauty, with direct lagoon frontage whilst offering exceptional Maya mountain views, this parcel is also situated within close proximity to the main Placencia Village. Placencia Village offers everything you may need from grocery shopping to find dining. This is truly one of the last premier subdivisons. When considering its uniqueness, location and add in the distinctive private lagoon frontageâ thereâ ™s nothing that can compare - the perfect combination for a private residential or luxury resort community. Don't miss out! Contact Layla today for further details regarding this listing or to schedule a private tour. BZ Phone: +501 620 21 09 US Phone:... contact agent for more info.