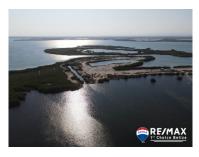

## L8814-B - Affordable Lots in the Inner Placencia Lagoon

Location: Placencia - Placencia Village - Stann Creek Land Area: 8280 | Frontage: Water-Front

PRICE: USD\$75,000 Located in Placencia Village in the inner and outer lagoon, this phase offers 31 spacious and unique lots, surrounded by water in the calm Placencia Lagoon. These lots provide the perfect place to retire, relax and experience the peaceful life youâ ™ve been waiting for. There are 2 subdivisions - one has 27 Lots and the other 31. As all lots are different sizes, the 75k lots are based on the size 100ft X 75ft = 700 square meters (0.18 Acres) Take advantage of this opportunity to live at a location surrounded by beauty, with direct lagoon frontage whilst offering exceptional Maya mountain views, this parcel is also situated within close proximity to the main Placencia Village. Placencia Village offers everything you may need from grocery shopping to find dining. This is truly one of the last premier subdivisons. When considering its uniqueness, location and add in the distinctive private lagoon frontageâ thereâ ™s nothing that can compare - the perfect combination for a private residential or luxury resort community. Don't miss out! Contact Layla today for further details regarding this listing or to schedule a private tour. BZ Phone: +501 620 21 09 US Phone:... contact agent for more info.