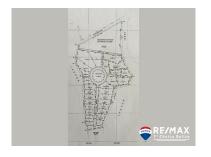

## L8814-B - Affordable Lots in the Inner Placencia Lagoon

Location: Placencia - Placencia Village - Stann Creek Land Area: 8280 | Frontage: Water-Front

PRICE: USD\$75,000 Located in Placencia Village in the inner and outer lagoon, this phase offers 31 spacious and unique lots, surrounded by water in the calm Placencia Lagoon. These lots provide the perfect place to retire, relax and experience the peaceful life youâ ™ve been waiting for. There are 2 subdivisions - one has 27 Lots and the other 31. As all lots are different sizes, the 75k lots are based on the size 100ft X 75ft = 700 square meters (0.18 Acres) Take advantage of this opportunity to live at a location surrounded by beauty, with direct lagoon frontage whilst offering exceptional Maya mountain views, this parcel is also situated within close proximity to the main Placencia Village. Placencia Village offers everything you may need from grocery shopping to find dining. This is truly one of the last premier subdivisons. When considering its uniqueness, location and add in the distinctive private lagoon frontageâ thereâ ™s nothing that can compare - the perfect combination for a private residential or luxury resort community. Don't miss out! Contact Layla today for further details regarding this listing or to schedule a private tour. BZ Phone: +501 620 21 09 US Phone:... contact agent for more info.