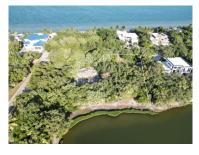

## L1475 - Waterfront Lot in Gated Community

Location: Placencia - Maya Beach - Stann Creek Land Area: 23958 | Frontage: Water-Front

This 0.55 acre lot offers lush forestry, water front, beach access, and privacy. Living in this community will allow you access to the stunning spa, pool, restaurants, gym and yoga center. Find yourself in the midst of peaceful ambience and inspired to build your dream home in a community you will never want to leave. Come step into your dream. Sunset views over the water and steps to the beach in one of the most exclusive and thoughtfully designed, award winning, luxury resort communities in the country. Don't miss out! Contact Layla today for further details regarding this listing or to schedule a private tour. BZ Phone: +501 620 21 09 US Phone: +1 (917) 512-2892 Email: layla@1stchoicebelize.com