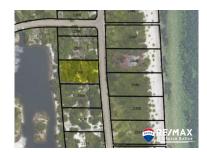

## L1475 - Waterfront Lot in Gated Community

Location: Placencia - Maya Beach - Stann Creek Land Area: 23958 | Frontage: Water-Front

This 0.55 acre lot offers lush forestry, water front, beach access, and privacy. Living in this community will allow you access to the stunning spa, pool, restaurants, gym and yoga center. Find yourself in the midst of peaceful ambience and inspired to build your dream home in a community you will never want to leave. Come step into your dream. Sunset views over the water and steps to the beach in one of the most exclusive and thoughtfully designed, award winning, luxury resort communities in the country. Don't miss out! Contact Layla today for further details regarding this listing or to schedule a private tour. BZ Phone: +501 620 21 09 US Phone: +1 (917) 512-2892 Email: layla@1stchoicebelize.com