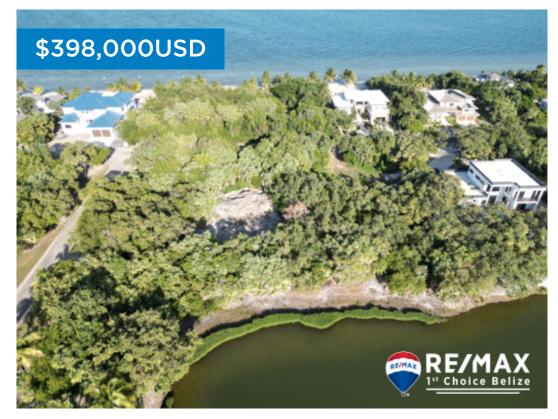

## L1475 - Waterfront Lot in Gated Community

Location: Placencia - Maya Beach - Stann Creek Land Area: 23958 | Frontage: Water-Front

This 0.55 acre lot offers lush forestry, water front, beach access, and privacy. Living in this community will allow you access to the stunning spa, pool, restaurants, gym and yoga center. Find yourself in the midst of peaceful ambience and inspired to build your dream home in a community you will never want to leave. Come step into your dream. Sunset views over the water and steps to the beach in one of the most exclusive and thoughtfully designed, award winning, luxury resort communities in the country. Don't miss out! Contact Layla today for further details regarding this listing or to schedule a private tour. BZ Phone: +501 620 21 09 US Phone: +1 (917) 512-2892 Email: layla@1stchoicebelize.com