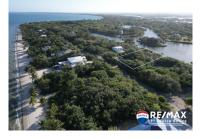

## L1475 - Waterfront Lot in Gated Community

Location: Placencia - Maya Beach - Stann Creek Land Area: 23958 | Frontage: Water-Front

This 0.55 acre lot offers lush forestry, water front, beach access, and privacy. Living in this community will allow you access to the stunning spa, pool, restaurants, gym and yoga center. Find yourself in the midst of peaceful ambience and inspired to build your dream home in a community you will never want to leave. Come step into your dream. Sunset views over the water and steps to the beach in one of the most exclusive and thoughtfully designed, award winning, luxury resort communities in the country. Don't miss out! Contact Layla today for further details regarding this listing or to schedule a private tour. BZ Phone: +501 620 21 09 US Phone: +1 (917) 512-2892 Email: layla@1stchoicebelize.com