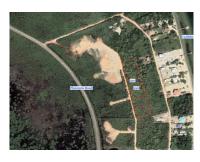

## L4155 - Road Front Lot in Caribbean Way

Location: Caribbean Way - Placencia - Stann Creek Land Area: 17163 | Frontage: Road-Front

These two properties are in a great location, near the ocean and around 30 minutes from Placencia Village. Caribbean Way is an area that is beautiful, quiet with friendly neighbors. There are an abondance of mature trees in the area providing you with a peaceful environment where you can relax and contemplate for a bit. The best part about these properties is that they are not abutting the main road and the beach. The community consist of 3 parks where children may play, and family can gather to have a picknick on the beach or go for a swim. It can be an ideal investment for a pleasant family home or your Caribbean home during the winter month. To add on to that Maya Beach is an ever-growing area to discover eateries for a day's worth of fantastic food. Talk to Theresa today!