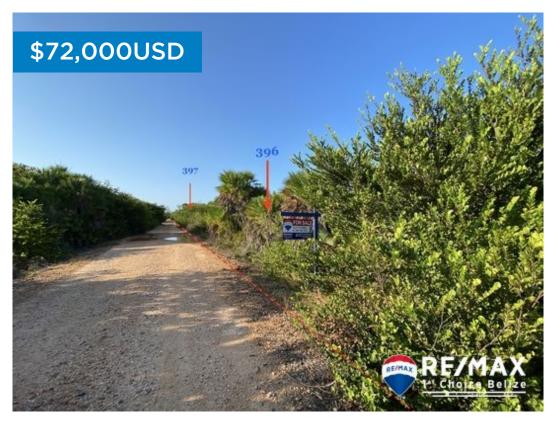

## L4155 - Road Front Lot in Caribbean Way

Location: Caribbean Way - Placencia - Stann Creek Land Area: 17163 | Frontage: Road-Front

These two properties are in a great location, near the ocean and around 30 minutes from Placencia Village. Caribbean Way is an area that is beautiful, quiet with friendly neighbors. There are an abondance of mature trees in the area providing you with a peaceful environment where you can relax and contemplate for a bit. The best part about these properties is that they are not abutting the main road and the beach. The community consist of 3 parks where children may play, and family can gather to have a picknick on the beach or go for a swim. It can be an ideal investment for a pleasant family home or your Caribbean home during the winter month. To add on to that Maya Beach is an ever-growing area to discover eateries for a day's worth of fantastic food. Talk to Theresa today!