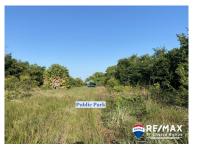

## L4155 - Road Front Lot in Caribbean Way

Location: Caribbean Way - Placencia - Stann Creek Land Area: 17163 | Frontage: Road-Front

These two properties are in a great location, near the ocean and around 30 minutes from Placencia Village. Caribbean Way is an area that is beautiful, quiet with friendly neighbors. There are an abondance of mature trees in the area providing you with a peaceful environment where you can relax and contemplate for a bit. The best part about these properties is that they are not abutting the main road and the beach. The community consist of 3 parks where children may play, and family can gather to have a picknick on the beach or go for a swim. It can be an ideal investment for a pleasant family home or your Caribbean home during the winter month. To add on to that Maya Beach is an ever-growing area to discover eateries for a day's worth of fantastic food. Talk to Theresa today!