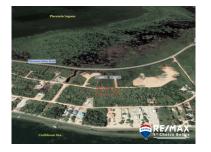

## L4155 - Road Front Lot in Caribbean Way

Location: Caribbean Way - Placencia - Stann Creek Land Area: 17163 | Frontage: Road-Front

These two properties are in a great location, near the ocean and around 30 minutes from Placencia Village. Caribbean Way is an area that is beautiful, quiet with friendly neighbors. There are an abondance of mature trees in the area providing you with a peaceful environment where you can relax and contemplate for a bit. The best part about these properties is that they are not abutting the main road and the beach. The community consist of 3 parks where children may play, and family can gather to have a picknick on the beach or go for a swim. It can be an ideal investment for a pleasant family home or your Caribbean home during the winter month. To add on to that Maya Beach is an ever-growing area to discover eateries for a day's worth of fantastic food. Talk to Theresa today!