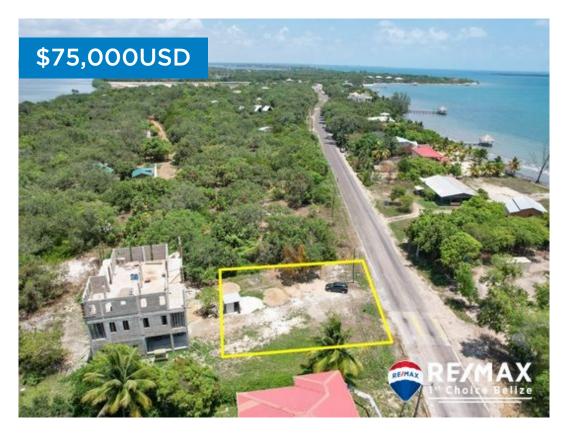

## L8894 - Road Front Lot in Surfside

Location: Placencia - Surfside - Stann Creek Land Area: 5967 | Frontage: Road-Front

ASKING PRICE; US\$75,000 Situated in a prime location, this raodfront lot offers immense potential for growth and profitability. With its strategic position and favorable market conditions. With the added advantage of being just a minuteâ ™s walk from the beach, now is the time to seize this opportunity and make your mark in this thriving area. Commercial road front lots on the Placencia Peninsula are a rare find. As the area continues to grow these commercial lots will be a great investment. Here is your chance to own one right in the middle of the Peninsula. Located in a prime location with easy access to Placenciaâ ™s vibrant tourist village, as well as the Surftside Community, Cocoplum, and the Maya Beach Community, this development opportunity offers endless potential. Contact Layla today for further details regarding this listing or to schedule a private tour. BZ Phone: +501 620-2109 US Phone: +1 917-512-28-92 Email: layla@1stchoicebelize.com