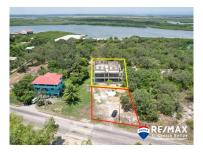

## B8895 - 5 Bedroom Home in Surfside, Placencia

Location: Placencia - Surfside - Stann Creek Beds: 5 | Baths: 4 | Living Area: 4000 | Land Area: 5961 | Frontage: Beach-View

ASKING PRICE: US\$825,000 An exceptional opportunity awaits with this soon-to-be-completed construction, inviting your personal touch to infuse it with quality, craftsmanship, and bespoke appliances tailored to your preferences. Nestled in a prime location, this home offers the perfect blend of convenience and tranquility. Situated in close proximity to luxurious resorts and just a brief 10-minute drive from the vibrant hub of Placencia Village and a 2 minute drive to Maya Beach, it provides easy access to amenities and attractions while retaining a sense of seclusion, making it an ideal retreat for those seeking both relaxation and accessibility. The second floor presents a two-bedroom, two-bathroom layout. The third floor offers an expansive three-bedroom, two-bathroom apartment, promising unparalleled comfort and style across multiple living spaces. Note the lot directly infront (marked in red), is an additional lot that can be purchased at the same time. Asking price of that vacant lot is US\$75,000 Here is the link;