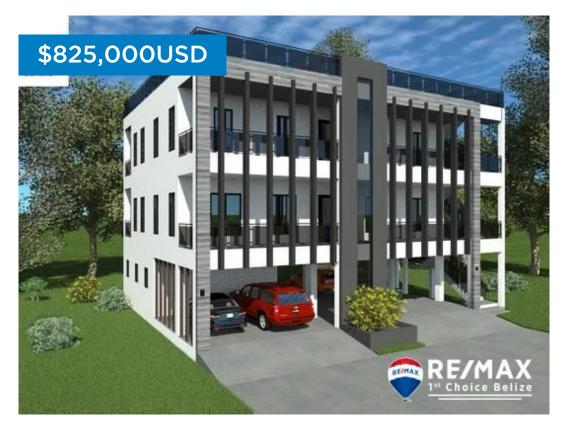

## B8895 - 5 Bedroom Home in Surfside, Placencia

Location: Placencia - Surfside - Stann Creek Beds: 5 | Baths: 4 | Living Area: 4000 | Land Area: 5961 | Frontage: Beach-View

ASKING PRICE: US\$825,000 An exceptional opportunity awaits with this soon-to-be-completed construction, inviting your personal touch to infuse it with quality, craftsmanship, and bespoke appliances tailored to your preferences. Nestled in a prime location, this home offers the perfect blend of convenience and tranquility. Situated in close proximity to luxurious resorts and just a brief 10-minute drive from the vibrant hub of Placencia Village and a 2 minute drive to Maya Beach, it provides easy access to amenities and attractions while retaining a sense of seclusion, making it an ideal retreat for those seeking both relaxation and accessibility. The second floor presents a two-bedroom, two-bathroom layout. The third floor offers an expansive three-bedroom, two-bathroom apartment, promising unparalleled comfort and style across multiple living spaces. Note the lot directly infront (marked in red), is an additional lot that can be purchased at the same time. Asking price of that vacant lot is US\$75,000 Here is the link;

https://1stchoicebelize.com/5-bedroom-home-in-surfside-placencia.html As the construction progresses, you can envision the elegant design and quality craftsmanship that... contact agent for more info.