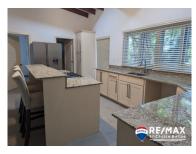

## H4161 - Brand New Home waiting for YOU

Location: Poinciana - Placencia - Maya Beach - Stann Creek Beds: 2 | Baths: 2 | Living Area: 1020 | Land Area: 9017 | Frontage: Water-Front

PRICE REDUCTION - Brand New Home Never been lived in BEFORE!! In sought after Maya Beach â ...Move into this brand new 2 bed 2 bathroom home with open plan sitting room and granite topped kitchen, approximately 1000ft2. There is a lovely screened in porch of about 14 x 10 foot as well, all nestled in the established forest like garden. Speaking of gardens, this is a large piece of land, nearly 9000 square feet has a canal running down one side, kayak or boat from there into the nearby lagoon and onto the Caribbean sea. Add to that a solar hot water cylinder for free hot water, 2 ACâ ™s and top quality windows and doors. Some furniture is included, as well as stove and fridge. The position is excellent, walk to a convenience store and a few restaurants as well as the beach. Talk to Theresa, today!