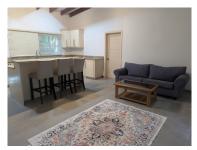

## H4161 - Brand New Home waiting for YOU

Location: Poinciana - Placencia - Maya Beach - Stann Creek Beds: 2 | Baths: 2 | Living Area: 1020 | Land Area: 9017 | Frontage: Water-Front

PRICE REDUCTION - Brand New Home Never been lived in BEFORE!! In sought after Maya Beach â ...Move into this brand new 2 bed 2 bathroom home with open plan sitting room and granite topped kitchen, approximately 1000ft2. There is a lovely screened in porch of about 14 x 10 foot as well, all nestled in the established forest like garden. Speaking of gardens, this is a large piece of land, nearly 9000 square feet has a canal running down one side, kayak or boat from there into the nearby lagoon and onto the Caribbean sea. Add to that a solar hot water cylinder for free hot water, 2 ACâ ™s and top quality windows and doors. Some furniture is included, as well as stove and fridge. The position is excellent, walk to a convenience store and a few restaurants as well as the beach. Talk to Theresa, today!