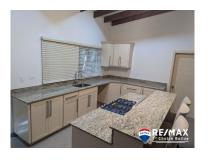

## H4161 - Brand New Home waiting for YOU

Location: Poinciana - Placencia - Maya Beach - Stann Creek Beds: 2 | Baths: 2 | Living Area: 1020 | Land Area: 9017 | Frontage: Water-Front

PRICE REDUCTION - Brand New Home Never been lived in BEFORE!! In sought after Maya Beach â ...Move into this brand new 2 bed 2 bathroom home with open plan sitting room and granite topped kitchen, approximately 1000ft2. There is a lovely screened in porch of about 14 x 10 foot as well, all nestled in the established forest like garden. Speaking of gardens, this is a large piece of land, nearly 9000 square feet has a canal running down one side, kayak or boat from there into the nearby lagoon and onto the Caribbean sea. Add to that a solar hot water cylinder for free hot water, 2 ACâ ™s and top quality windows and doors. Some furniture is included, as well as stove and fridge. The position is excellent, walk to a convenience store and a few restaurants as well as the beach. Talk to Theresa, today!