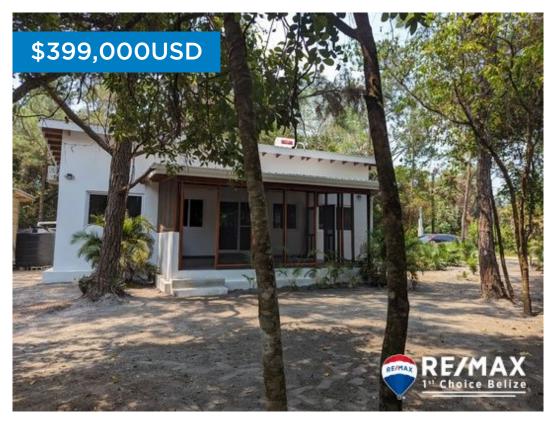

## H4161 - Brand New Home waiting for YOU

Location: Poinciana - Placencia - Maya Beach - Stann Creek Beds: 2 | Baths: 2 | Living Area: 1020 | Land Area: 9017 | Frontage: Water-Front

PRICE REDUCTION - Brand New Home Never been lived in BEFORE!! In sought after Maya Beach â ...Move into this brand new 2 bed 2 bathroom home with open plan sitting room and granite topped kitchen, approximately 1000ft2. There is a lovely screened in porch of about 14 x 10 foot as well, all nestled in the established forest like garden. Speaking of gardens, this is a large piece of land, nearly 9000 square feet has a canal running down one side, kayak or boat from there into the nearby lagoon and onto the Caribbean sea. Add to that a solar hot water cylinder for free hot water, 2 ACâ ™s and top quality windows and doors. Some furniture is included, as well as stove and fridge. The position is excellent, walk to a convenience store and a few restaurants as well as the beach. Talk to Theresa, today!