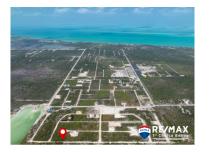

## L8896 - Residential Lot at Grand Mayan Estate at Secret Beach

Location: San Pedro - Belize Land Area: 5541 | Frontage: Other

ASKING PRICE: US\$45,000 Parcel 10654 measuring 515.335 Sq.meters. Own property in the popular Grand Mayan Estate community near Secret Beach. Grand Mayan Estate is one of the top off-beach communities near Secret Beach and the West Coast of Ambergris Caye. Secret Beach has become one of the top beach destinations in Belize, with an array of boutique resorts, beach clubs, bars, and restaurants all thriving along the turquoise waters and picturesque scenery of Belize. Grand Mayan Estate is are roughly a half-mile from Secret Beach and the West Coast of the island (which has the more desirable beaches). There are no HOA fees, and the property taxes on the land are \$100 per year. Contact Layla today for further details regarding this listing or to schedule a private tour. BZ Phone: +501 620-2109 US Phone: +1 917-512-28-92 Email: layla@1stchoicebelize.com