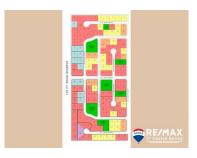

## L8896 - Residential Lot at Grand Mayan Estate at Secret Beach

Location: San Pedro - Belize Land Area: 5541 | Frontage: Other

ASKING PRICE: US\$45,000 Parcel 10654 measuring 515.335 Sq.meters. Own property in the popular Grand Mayan Estate community near Secret Beach. Grand Mayan Estate is one of the top off-beach communities near Secret Beach and the West Coast of Ambergris Caye. Secret Beach has become one of the top beach destinations in Belize, with an array of boutique resorts, beach clubs, bars, and restaurants all thriving along the turquoise waters and picturesque scenery of Belize. Grand Mayan Estate is are roughly a half-mile from Secret Beach and the West Coast of the island (which has the more desirable beaches). There are no HOA fees, and the property taxes on the land are \$100 per year. Contact Layla today for further details regarding this listing or to schedule a private tour. BZ Phone: +501 620-2109 US Phone: +1 917-512-28-92 Email: layla@1stchoicebelize.com