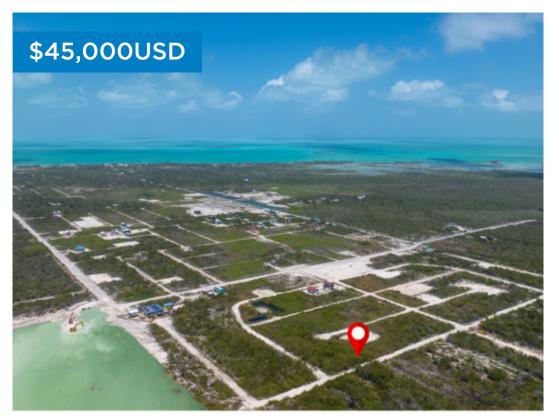

## L8896 - Residential Lot at Grand Mayan Estate at Secret Beach

Location: San Pedro - Belize Land Area: 5541 | Frontage: Other

ASKING PRICE: US\$45,000 Parcel 10654 measuring 515.335 Sq.meters. Own property in the popular Grand Mayan Estate community near Secret Beach. Grand Mayan Estate is one of the top off-beach communities near Secret Beach and the West Coast of Ambergris Caye. Secret Beach has become one of the top beach destinations in Belize, with an array of boutique resorts, beach clubs, bars, and restaurants all thriving along the turquoise waters and picturesque scenery of Belize. Grand Mayan Estate is are roughly a half-mile from Secret Beach and the West Coast of the island (which has the more desirable beaches). There are no HOA fees, and the property taxes on the land are \$100 per year. Contact Layla today for further details regarding this listing or to schedule a private tour. BZ Phone: +501 620-2109 US Phone: +1 917-512-28-92 Email: layla@1stchoicebelize.com