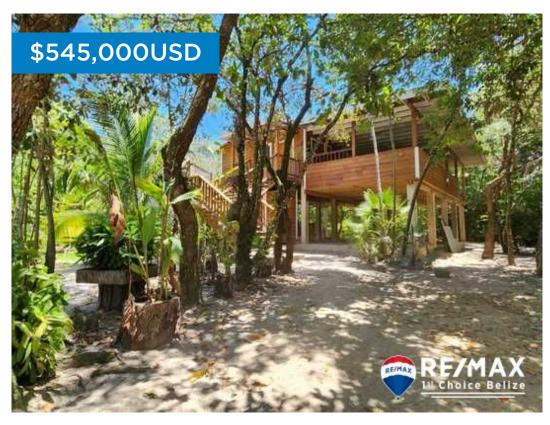

## B4157 - Top Class Income earner on 1.3 acres across from Beach

Location: Placencia Road Surfside - Placencia - Surfside - Stann Creek Beds: 7 | Baths: 3 | Living Area: 1000 | Land Area: 52272 | Frontage: Beach-View

HUGE PRICE DROP!!!!WANT TO MAKE SOME MONEY? THIS PROPERTY OFFERS A MYRIAD OF OPPORTUNITIES. SAVE 8% STAMP TAX, SELL OFF CABANAS, MAKE MONEY SHORT TERM AND LONG TERM BTB APPROVED AS WELL. The opportunity exists to do various different deals with this property, precisesly because of the way the company has been set up. If nothing else save 8% stamp duty! There is the opportunity to piece meal it and make your Cost OF Sale back and still have some land to put 3 more units on for a further \$420,000 USD profit or any permutation of that....and more. OR...... This is an opportunity to live and get an Income at the same time, plus opportunity to add more rental at your leisure. Nestled in the small suburb of Surfside is a truly beautiful 1.3 acres of fenced property with established gardens and big trees. (50 Coconut trees have been planted) Across the road is a dedicated BEACH park for the 16 residents in the community and down the road, going West, is another LAGOON park. The main house: This home is set on 10 foot columns with ring beams in the ground already, so a whole new area is available for garages, workshops, granny flat what ever your heart desires. (36... contact agerian more info.