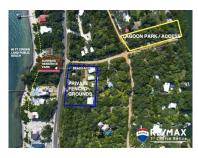

HUGE PRICE DROP!!!!WANT TO MAKE SOME MONEY? THIS PROPERTY OFFERS A MYRIAD OF OPPORTUNITIES. SAVE 8% STAMP TAX, SELL OFF CABANAS, MAKE MONEY SHORT TERM AND LONG TERM BTB APPROVED AS WELL. The opportunity exists to do various different deals with this property, precisesly because of the way the company has been set up. If nothing else save 8% stamp duty! There is the opportunity to piece meal it and make your Cost OF Sale back and still have some land to put 3 more units on for a further \$420,000 USD profit or any permutation of that....and more. OR...... This is an opportunity to live and get an Income at the same time, plus opportunity to add more rental at your leisure. Nestled in the small suburb of Surfside is a truly beautiful 1.3 acres of fenced property with established gardens and big trees. (50 Coconut trees have been planted) Across the road is a dedicated BEACH park for the 16 residents in the community and down the road, going West, is another LAGOON park. The main house: This home is set on 10 foot columns with ring beams in the ground already, so a whole new area is available for garages, workshops, granny flat what ever your heart desires. (36... contact agerian more info.