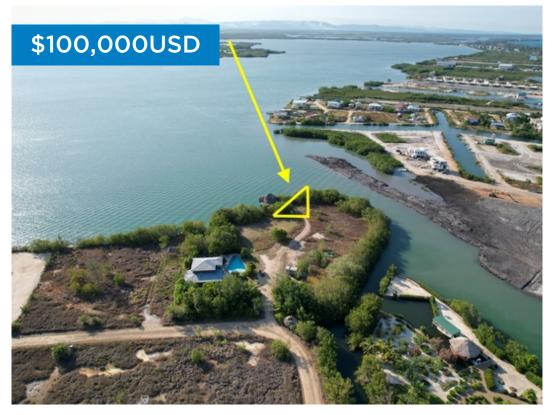

## L8897 - Waterfront Lot in Placencia

Location: Placencia - Placencia Village - Stann Creek Land Area: 5290 | Frontage: Water-Front

ASKING PRICE; US\$100,000 Measuring 412 square meters and situated in a prime location, this waterfront lot offers great potential for growth. Build your dream house and enjoy the fantastic views overlooking the Maya Mountains. With the added advantage of being just a 5 minuteâ ™s walk from the beach, now is the time to seize this opportunity and make your mark in this thriving area. Waterfront Lots in Placencia are becoming scarces. Here is your chance to own one right on the Placencia Peninsula. Located in a prime location with easy access to Placenciaâ ™s vibrant tourist village. Contact Layla today for further details regarding this listing or to schedule a private tour. BZ Phone: +501 620-2109 US Phone: +1 917-512-28-92 Email: layla@1stchoicebelize.com