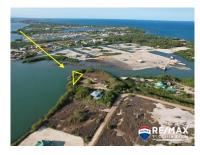

## L8897 - Waterfront Lot in Placencia

Location: Placencia - Placencia Village - Stann Creek Land Area: 5290 | Frontage: Water-Front

ASKING PRICE; US\$100,000 Measuring 412 square meters and situated in a prime location, this waterfront lot offers great potential for growth. Build your dream house and enjoy the fantastic views overlooking the Maya Mountains. With the added advantage of being just a 5 minuteâ ™s walk from the beach, now is the time to seize this opportunity and make your mark in this thriving area. Waterfront Lots in Placencia are becoming scarces. Here is your chance to own one right on the Placencia Peninsula. Located in a prime location with easy access to Placenciaâ ™s vibrant tourist village. Contact Layla today for further details regarding this listing or to schedule a private tour. BZ Phone: +501 620-2109 US Phone: +1 917-512-28-92 Email: layla@1stchoicebelize.com