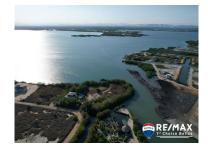

## L8897 - Waterfront Lot in Placencia

Location: Placencia - Placencia Village - Stann Creek Land Area: 5290 | Frontage: Water-Front

ASKING PRICE; US\$100,000 Measuring 412 square meters and situated in a prime location, this waterfront lot offers great potential for growth. Build your dream house and enjoy the fantastic views overlooking the Maya Mountains. With the added advantage of being just a 5 minuteâ ™s walk from the beach, now is the time to seize this opportunity and make your mark in this thriving area. Waterfront Lots in Placencia are becoming scarces. Here is your chance to own one right on the Placencia Peninsula. Located in a prime location with easy access to Placenciaâ ™s vibrant tourist village. Contact Layla today for further details regarding this listing or to schedule a private tour. BZ Phone: +501 620-2109 US Phone: +1 917-512-28-92 Email: layla@1stchoicebelize.com