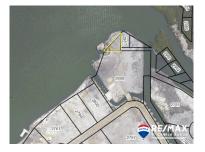

## L8897 - Waterfront Lot in Placencia

Location: Placencia - Placencia Village - Stann Creek Land Area: 5290 | Frontage: Water-Front

ASKING PRICE; US\$100,000 Measuring 412 square meters and situated in a prime location, this waterfront lot offers great potential for growth. Build your dream house and enjoy the fantastic views overlooking the Maya Mountains. With the added advantage of being just a 5 minuteâ ™s walk from the beach, now is the time to seize this opportunity and make your mark in this thriving area. Waterfront Lots in Placencia are becoming scarces. Here is your chance to own one right on the Placencia Peninsula. Located in a prime location with easy access to Placenciaâ ™s vibrant tourist village. Contact Layla today for further details regarding this listing or to schedule a private tour. BZ Phone: +501 620-2109 US Phone: +1 917-512-28-92 Email: layla@1stchoicebelize.com