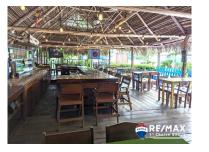

## B4158 - Positive Cash flow business in the middle of Placencia Village

Location: Pampass way - Placencia - - Stann Creek
Beds: 2 | Baths: 1 | Living Area: 1000 | Land Area: 7500 | Frontage:
Other

REDUCED! REDUCED SERIOUS SELLER Looking for a turnkey opportunity in Paradise? This is a well established business which has been in operation since 1991. Everything about it is suited to making a great living in the Caribbean. Sign an NDA and I will show you how lucrative. Position for one, between the new main road of the Village and the old â cenarrowest main street in the worldâ •. (Guiness Book of world records) Ambiance, who doesnâ ™t like to sit under a thatch roof and drink ice cold drinks? Not far to go home, there is a 2 bedroom apartment attached to the bar. Seriously, you really donâ ™t have to do too much work to live a good life with a healthy income coming in. The land itself is 75 x 100 feet, being a typical, larger, Village lot. The apartment is 1000 square feet including the outdoor fully screened living area. The bar area is in total 2336 square feet, this includes a fully functional kitchen ( Great food comes out of here). The bar sits 100 people and comes fully equipped with fridges, and everything you would think of to run this successful business. If you are one to create added value, then there is a very large area behind beautifully shaded bar where there... contact agent for more info.