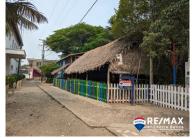

## B4158 - Positive Cash flow business in the middle of Placencia Village

Location: Pampass way - Placencia - - Stann Creek
Beds: 2 | Baths: 1 | Living Area: 1000 | Land Area: 7500 | Frontage:
Other

REDUCED! REDUCED SERIOUS SELLER Looking for a turnkey opportunity in Paradise? This is a well established business which has been in operation since 1991. Everything about it is suited to making a great living in the Caribbean. Sign an NDA and I will show you how lucrative. Position for one, between the new main road of the Village and the old â cenarrowest main street in the worldâ •. (Guiness Book of world records) Ambiance, who doesnâ ™t like to sit under a thatch roof and drink ice cold drinks? Not far to go home, there is a 2 bedroom apartment attached to the bar. Seriously, you really donâ ™t have to do too much work to live a good life with a healthy income coming in. The land itself is 75 x 100 feet, being a typical, larger, Village lot. The apartment is 1000 square feet including the outdoor fully screened living area. The bar area is in total 2336 square feet, this includes a fully functional kitchen ( Great food comes out of here). The bar sits 100 people and comes fully equipped with fridges, and everything you would think of to run this successful business. If you are one to create added value, then there is a very large area behind beautifully shaded bar where there... contact agent for more info.