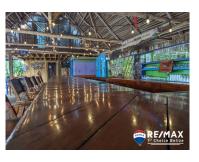

## B4158 - Positive Cash flow business in the middle of Placencia Village

Location: Pampass way - Placencia - - Stann Creek
Beds: 2 | Baths: 1 | Living Area: 1000 | Land Area: 7500 | Frontage:
Other

REDUCED! REDUCED SERIOUS SELLER Looking for a turnkey opportunity in Paradise? This is a well established business which has been in operation since 1991. Everything about it is suited to making a great living in the Caribbean. Sign an NDA and I will show you how lucrative. Position for one, between the new main road of the Village and the old â cenarrowest main street in the worldâ •. (Guiness Book of world records) Ambiance, who doesnâ ™t like to sit under a thatch roof and drink ice cold drinks? Not far to go home, there is a 2 bedroom apartment attached to the bar. Seriously, you really donâ ™t have to do too much work to live a good life with a healthy income coming in. The land itself is 75 x 100 feet, being a typical, larger, Village lot. The apartment is 1000 square feet including the outdoor fully screened living area. The bar area is in total 2336 square feet, this includes a fully functional kitchen ( Great food comes out of here). The bar sits 100 people and comes fully equipped with fridges, and everything you would think of to run this successful business. If you are one to create added value, then there is a very large area behind beautifully shaded bar where there... contact agent for more info.