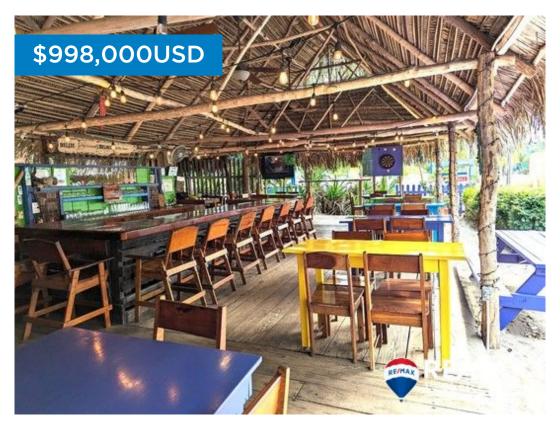

## B4158 - Positive Cash flow business in the middle of Placencia Village

Location: Pampass way - Placencia - - Stann Creek
Beds: 2 | Baths: 1 | Living Area: 1000 | Land Area: 7500 | Frontage:
Other

REDUCED! REDUCED SERIOUS SELLER Looking for a turnkey opportunity in Paradise? This is a well established business which has been in operation since 1991. Everything about it is suited to making a great living in the Caribbean. Sign an NDA and I will show you how lucrative. Position for one, between the new main road of the Village and the old â cenarrowest main street in the worldâ •. (Guiness Book of world records) Ambiance, who doesnâ ™t like to sit under a thatch roof and drink ice cold drinks? Not far to go home, there is a 2 bedroom apartment attached to the bar. Seriously, you really donâ ™t have to do too much work to live a good life with a healthy income coming in. The land itself is 75 x 100 feet, being a typical, larger, Village lot. The apartment is 1000 square feet including the outdoor fully screened living area. The bar area is in total 2336 square feet, this includes a fully functional kitchen ( Great food comes out of here). The bar sits 100 people and comes fully equipped with fridges, and everything you would think of to run this successful business. If you are one to create added value, then there is a very large area behind beautifully shaded bar where there... contact agent for more info.