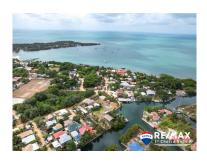

## L6136 - Investors in Placencia Belize

Location: Placentia North, Block 36 - Placencia - Placencia Village - Stann Creek

Land Area: 32987.23 | Frontage: Water-Front

Calling all investors and developers! This expansive 32,987.23 sq.ft. building lot offers a prime opportunity for your next project. Nestled amidst picturesque canals leading to the breathtaking Placencia Lagoon, this parcel boasts unparalleled views. Situated in the heart of Placencia Village, land of this caliber is rare to find. Whether you envision a resort, restaurant/bar, condos, luxury villa, or a boater's paradise, the possibilities are endless. Conveniently located within walking distance to shops and restaurants, and with easy access to building materials, this lot is primed for action. Placencia, renowned for its stunning beaches and proximity to the southern barrier reef, cayes, and mainland jungles, is a sought-after destination on Belize's Southern Coast. Originally a tranquil Creole fishing village, it has evolved into a hub of luxury beach resorts, world-class dining, and vibrant nightlife while retaining its charm. This opportunity presents one of the last chances of its kind in the area. Diving, snorkeling, and fly fishing are popular activities thanks to the nearby reef, cayes, and offshore sites. Local builders are available to guide you through the construction... contact agent for more info.