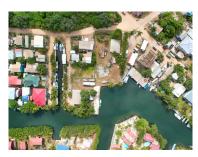

## L6136 - Investors in Placencia Belize

Location: Placentia North, Block 36 - Placencia - Placencia Village - Stann Creek

Land Area: 32987.23 | Frontage: Water-Front

Calling all investors and developers! This expansive 32,987.23 sq.ft. building lot offers a prime opportunity for your next project. Nestled amidst picturesque canals leading to the breathtaking Placencia Lagoon, this parcel boasts unparalleled views. Situated in the heart of Placencia Village, land of this caliber is rare to find. Whether you envision a resort, restaurant/bar, condos, luxury villa, or a boater's paradise, the possibilities are endless. Conveniently located within walking distance to shops and restaurants, and with easy access to building materials, this lot is primed for action. Placencia, renowned for its stunning beaches and proximity to the southern barrier reef, cayes, and mainland jungles, is a sought-after destination on Belize's Southern Coast. Originally a tranquil Creole fishing village, it has evolved into a hub of luxury beach resorts, world-class dining, and vibrant nightlife while retaining its charm. This opportunity presents one of the last chances of its kind in the area. Diving, snorkeling, and fly fishing are popular activities thanks to the nearby reef, cayes, and offshore sites. Local builders are available to guide you through the construction... contact agent for more info.