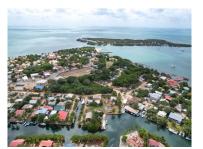

## L6136 - Investors in Placencia Belize

Location: Placentia North, Block 36 - Placencia - Placencia Village - Stann Creek

Land Area: 32987.23 | Frontage: Water-Front

Calling all investors and developers! This expansive 32,987.23 sq.ft. building lot offers a prime opportunity for your next project. Nestled amidst picturesque canals leading to the breathtaking Placencia Lagoon, this parcel boasts unparalleled views. Situated in the heart of Placencia Village, land of this caliber is rare to find. Whether you envision a resort, restaurant/bar, condos, luxury villa, or a boater's paradise, the possibilities are endless. Conveniently located within walking distance to shops and restaurants, and with easy access to building materials, this lot is primed for action. Placencia, renowned for its stunning beaches and proximity to the southern barrier reef, cayes, and mainland jungles, is a sought-after destination on Belize's Southern Coast. Originally a tranquil Creole fishing village, it has evolved into a hub of luxury beach resorts, world-class dining, and vibrant nightlife while retaining its charm. This opportunity presents one of the last chances of its kind in the area. Diving, snorkeling, and fly fishing are popular activities thanks to the nearby reef, cayes, and offshore sites. Local builders are available to guide you through the construction... contact agent for more info.