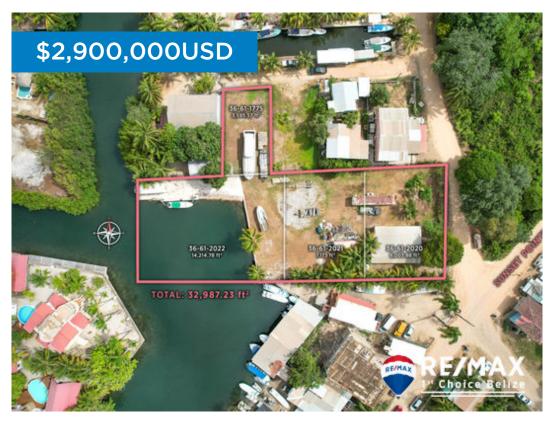

## L6136 - Investors in Placencia Belize

Location: Placentia North, Block 36 - Placencia - Placencia Village - Stann Creek

Land Area: 32987.23 | Frontage: Water-Front

Calling all investors and developers! This expansive 32,987.23 sq.ft. building lot offers a prime opportunity for your next project. Nestled amidst picturesque canals leading to the breathtaking Placencia Lagoon, this parcel boasts unparalleled views. Situated in the heart of Placencia Village, land of this caliber is rare to find. Whether you envision a resort, restaurant/bar, condos, luxury villa, or a boater's paradise, the possibilities are endless. Conveniently located within walking distance to shops and restaurants, and with easy access to building materials, this lot is primed for action. Placencia, renowned for its stunning beaches and proximity to the southern barrier reef, cayes, and mainland jungles, is a sought-after destination on Belize's Southern Coast. Originally a tranquil Creole fishing village, it has evolved into a hub of luxury beach resorts, world-class dining, and vibrant nightlife while retaining its charm. This opportunity presents one of the last chances of its kind in the area. Diving, snorkeling, and fly fishing are popular activities thanks to the nearby reef, cayes, and offshore sites. Local builders are available to guide you through the construction... contact agent for more info.