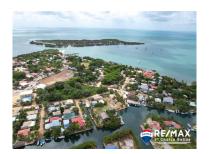

## L6136 - Investors in Placencia Belize

Location: Placentia North, Block 36 - Placencia - Placencia Village - Stann Creek

Land Area: 32987.23 | Frontage: Water-Front

Calling all investors and developers! This expansive 32,987.23 sq.ft. building lot offers a prime opportunity for your next project. Nestled amidst picturesque canals leading to the breathtaking Placencia Lagoon, this parcel boasts unparalleled views. Situated in the heart of Placencia Village, land of this caliber is rare to find. Whether you envision a resort, restaurant/bar, condos, luxury villa, or a boater's paradise, the possibilities are endless. Conveniently located within walking distance to shops and restaurants, and with easy access to building materials, this lot is primed for action. Placencia, renowned for its stunning beaches and proximity to the southern barrier reef, cayes, and mainland jungles, is a sought-after destination on Belize's Southern Coast. Originally a tranquil Creole fishing village, it has evolved into a hub of luxury beach resorts, world-class dining, and vibrant nightlife while retaining its charm. This opportunity presents one of the last chances of its kind in the area. Diving, snorkeling, and fly fishing are popular activities thanks to the nearby reef, cayes, and offshore sites. Local builders are available to guide you through the construction... contact agent for more info.