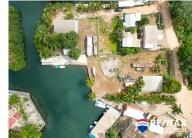

## L6136 - Investors in Placencia Belize

Location: Placentia North, Block 36 - Placencia - Placencia Village - Stann Creek

Land Area: 32987.23 | Frontage: Water-Front

Calling all investors and developers! This expansive 32,987.23 sq.ft. building lot offers a prime opportunity for your next project. Nestled amidst picturesque canals leading to the breathtaking Placencia Lagoon, this parcel boasts unparalleled views. Situated in the heart of Placencia Village, land of this caliber is rare to find. Whether you envision a resort, restaurant/bar, condos, luxury villa, or a boater's paradise, the possibilities are endless. Conveniently located within walking distance to shops and restaurants, and with easy access to building materials, this lot is primed for action. Placencia, renowned for its stunning beaches and proximity to the southern barrier reef, cayes, and mainland jungles, is a sought-after destination on Belize's Southern Coast. Originally a tranquil Creole fishing village, it has evolved into a hub of luxury beach resorts, world-class dining, and vibrant nightlife while retaining its charm. This opportunity presents one of the last chances of its kind in the area. Diving, snorkeling, and fly fishing are popular activities thanks to the nearby reef, cayes, and offshore sites. Local builders are available to guide you through the construction... contact agent for more info.