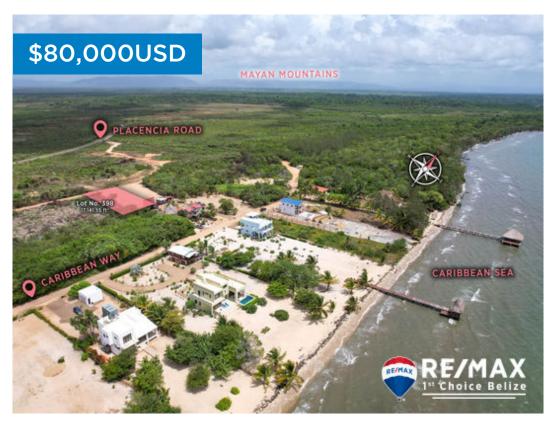

## L6140 - Building Lot in Caribbean Way Belize

Location: Placencia - Caribbean Way - Stann Creek Land Area: 17141.55 | Frontage: Beach-View

The Placencia Peninsula continues to be a top notch location for a Caribbean getaway. This building lot is located in Caribbean Way, only 10 minutes from Maya Beach for shops and restaurants, and 30 minutes to the famous sidewalk in the Village of Placencia. With this 17,141.55 sq foot lot already cleared and soon to be filled, the skies the limit for your dream Caribbean build. Build up a story or two, have views of the Caribbean Sea to the east and the Maya Mountains to the west. An up and coming area and lots selling fast, get your piece of paradise soon. This Lot #398 is partially cleared and filled. Available as an individual lot, or if you want to expand your horizonâ ™s grab this lot along with the beauty right next door, visit: