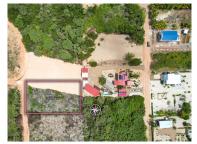

## L6140 - Building Lot in Caribbean Way Belize

Location: Placencia - Caribbean Way - Stann Creek Land Area: 17141.55 | Frontage: Beach-View

The Placencia Peninsula continues to be a top notch location for a Caribbean getaway. This building lot is located in Caribbean Way, only 10 minutes from Maya Beach for shops and restaurants, and 30 minutes to the famous sidewalk in the Village of Placencia. With this 17,141.55 sq foot lot already cleared and soon to be filled, the skies the limit for your dream Caribbean build. Build up a story or two, have views of the Caribbean Sea to the east and the Maya Mountains to the west. An up and coming area and lots selling fast, get your piece of paradise soon. This Lot #398 is partially cleared and filled. Available as an individual lot, or if you want to expand your horizonâ ™s grab this lot along with the beauty right next door, visit: