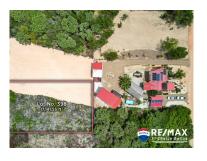

## L6140 - Building Lot in Caribbean Way Belize

Location: Placencia - Caribbean Way - Stann Creek Land Area: 17141.55 | Frontage: Beach-View

The Placencia Peninsula continues to be a top notch location for a Caribbean getaway. This building lot is located in Caribbean Way, only 10 minutes from Maya Beach for shops and restaurants, and 30 minutes to the famous sidewalk in the Village of Placencia. With this 17,141.55 sq foot lot already cleared and soon to be filled, the skies the limit for your dream Caribbean build. Build up a story or two, have views of the Caribbean Sea to the east and the Maya Mountains to the west. An up and coming area and lots selling fast, get your piece of paradise soon. This Lot #398 is partially cleared and filled. Available as an individual lot, or if you want to expand your horizonâ ™s grab this lot along with the beauty right next door, visit: