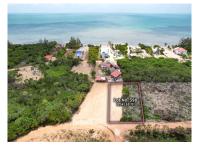

## L6140 - Building Lot in Caribbean Way Belize

Location: Placencia - Caribbean Way - Stann Creek Land Area: 17141.55 | Frontage: Beach-View

The Placencia Peninsula continues to be a top notch location for a Caribbean getaway. This building lot is located in Caribbean Way, only 10 minutes from Maya Beach for shops and restaurants, and 30 minutes to the famous sidewalk in the Village of Placencia. With this 17,141.55 sq foot lot already cleared and soon to be filled, the skies the limit for your dream Caribbean build. Build up a story or two, have views of the Caribbean Sea to the east and the Maya Mountains to the west. An up and coming area and lots selling fast, get your piece of paradise soon. This Lot #398 is partially cleared and filled. Available as an individual lot, or if you want to expand your horizonâ ™s grab this lot along with the beauty right next door, visit: