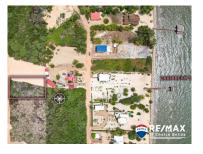

## L6140 - Building Lot in Caribbean Way Belize

Location: Placencia - Caribbean Way - Stann Creek Land Area: 17141.55 | Frontage: Beach-View

The Placencia Peninsula continues to be a top notch location for a Caribbean getaway. This building lot is located in Caribbean Way, only 10 minutes from Maya Beach for shops and restaurants, and 30 minutes to the famous sidewalk in the Village of Placencia. With this 17,141.55 sq foot lot already cleared and soon to be filled, the skies the limit for your dream Caribbean build. Build up a story or two, have views of the Caribbean Sea to the east and the Maya Mountains to the west. An up and coming area and lots selling fast, get your piece of paradise soon. This Lot #398 is partially cleared and filled. Available as an individual lot, or if you want to expand your horizonâ ™s grab this lot along with the beauty right next door, visit: