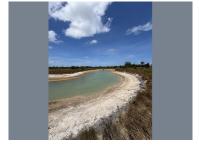

## L8833 - DEAL ALERT! Vacant Lot North of Riversdale

Location: Placencia - Riversdale - Stann Creek Land Area: 14120 | Frontage: Other

This vacant property is situated north of Riversdale. With a large sized lot at 0.3 Acres. Access would be from the main road that leads to the Placencia Peninsula and is also a short 20 minute drive to the popular Mayan King waterfalls. This lot offer incredible views of the Maya mountains. Talk about location! The neighbouring communities are Caribbean Way, Plantation and Maya Beach which features some of the best restaurants in the area, including the famous Maya Beach Bistro, a hot spot for gastronomical delights. THIS IS A GREAT INVESTMENT OPORTUNITY! You won't find a less expensive lot this close to the much desired Placencia peninsula. Contact Layla today for further details regarding this listing or to schedule a private tour. BZ Phone: +501 620-2109 US Phone: +1 917-512-28-92 Email: layla@1stchoicebelize.com