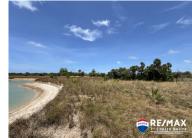

## L8833 - DEAL ALERT! Vacant Lot North of Riversdale

Location: Placencia - Riversdale - Stann Creek Land Area: 14120 | Frontage: Other

This vacant property is situated north of Riversdale. With a large sized lot at 0.3 Acres. Access would be from the main road that leads to the Placencia Peninsula and is also a short 20 minute drive to the popular Mayan King waterfalls. This lot offer incredible views of the Maya mountains. Talk about location! The neighbouring communities are Caribbean Way, Plantation and Maya Beach which features some of the best restaurants in the area, including the famous Maya Beach Bistro, a hot spot for gastronomical delights. THIS IS A GREAT INVESTMENT OPORTUNITY! You won't find a less expensive lot this close to the much desired Placencia peninsula. Contact Layla today for further details regarding this listing or to schedule a private tour. BZ Phone: +501 620-2109 US Phone: +1 917-512-28-92 Email: layla@1stchoicebelize.com