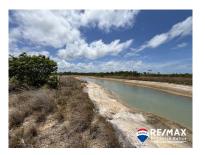

## L8833 - DEAL ALERT! Vacant Lot North of Riversdale

Location: Placencia - Riversdale - Stann Creek Land Area: 14120 | Frontage: Other

This vacant property is situated north of Riversdale. With a large sized lot at 0.3 Acres. Access would be from the main road that leads to the Placencia Peninsula and is also a short 20 minute drive to the popular Mayan King waterfalls. This lot offer incredible views of the Maya mountains. Talk about location! The neighbouring communities are Caribbean Way, Plantation and Maya Beach which features some of the best restaurants in the area, including the famous Maya Beach Bistro, a hot spot for gastronomical delights. THIS IS A GREAT INVESTMENT OPORTUNITY! You won't find a less expensive lot this close to the much desired Placencia peninsula. Contact Layla today for further details regarding this listing or to schedule a private tour. BZ Phone: +501 620-2109 US Phone: +1 917-512-28-92 Email: layla@1stchoicebelize.com