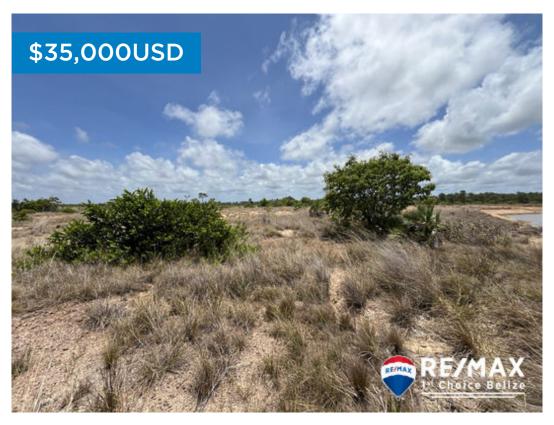

## L8833 - DEAL ALERT! Vacant Lot North of Riversdale

Location: Placencia - Riversdale - Stann Creek Land Area: 14120 | Frontage: Other

This vacant property is situated north of Riversdale. With a large sized lot at 0.3 Acres. Access would be from the main road that leads to the Placencia Peninsula and is also a short 20 minute drive to the popular Mayan King waterfalls. This lot offer incredible views of the Maya mountains. Talk about location! The neighbouring communities are Caribbean Way, Plantation and Maya Beach which features some of the best restaurants in the area, including the famous Maya Beach Bistro, a hot spot for gastronomical delights. THIS IS A GREAT INVESTMENT OPORTUNITY! You won't find a less expensive lot this close to the much desired Placencia peninsula. Contact Layla today for further details regarding this listing or to schedule a private tour. BZ Phone: +501 620-2109 US Phone: +1 917-512-28-92 Email: layla@1stchoicebelize.com