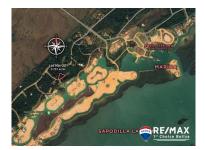

## L6137 - Large Building Lot Belize

Location: Hopkins - Stann Creek Land Area: 32104 | Frontage: Water-View

Discover the perfect blend of privacy and space with this expansive acre plus lot, ideal for building your dream Caribbean home. Nestled within a naturally forested, gated community on Belizeâ ™s southern coast, this property is part of The Reserveâ "a large, planned residential seaside community located between Hopkins and Placencia, two of Belizeâ ™s most popular tourist destinations. Positioned just minutes from one of the countryâ ™s largest marinas, this centrally located lot is a short drive from the main entrance and only minutes away from the community's impressive and beach club. The land is beautifully forested and ready for construction, with all necessary utility services already in place. Offered at a highly competitive price, this lot presents a unique opportunity to own a piece of paradise in Belize. For more information reach out directly to Michelle Sharpe at RE/MAX 1st Choice Belize.+501-600-1140 (direct or whatsapp) #michelleinbelize.