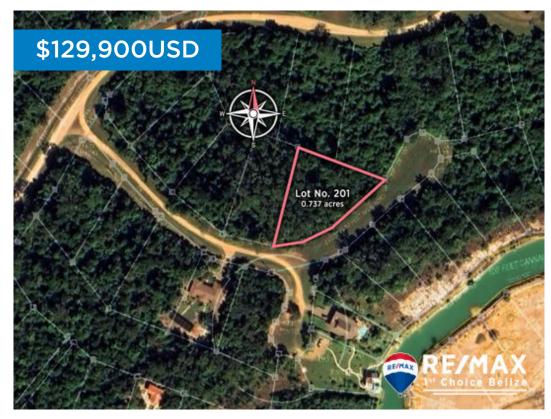

## L6137 - Large Building Lot Belize

Location: Hopkins - Stann Creek Land Area: 32104 | Frontage: Water-View

Discover the perfect blend of privacy and space with this expansive acre plus lot, ideal for building your dream Caribbean home. Nestled within a naturally forested, gated community on Belizeâ ™s southern coast, this property is part of The Reserveâ "a large, planned residential seaside community located between Hopkins and Placencia, two of Belizeâ ™s most popular tourist destinations. Positioned just minutes from one of the countryâ ™s largest marinas, this centrally located lot is a short drive from the main entrance and only minutes away from the community's impressive and beach club. The land is beautifully forested and ready for construction, with all necessary utility services already in place. Offered at a highly competitive price, this lot presents a unique opportunity to own a piece of paradise in Belize. For more information reach out directly to Michelle Sharpe at RE/MAX 1st Choice Belize.+501-600-1140 (direct or whatsapp) #michelleinbelize.