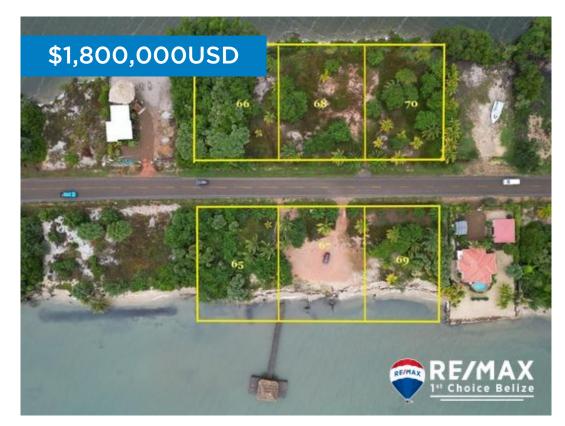

## L7511 - 6 Lots pass the Isthmus

Location: Main Road - Placencia - Stann Creek Land Area: 8494 | Frontage: Water-Front

Buy 1 lot or Buy the entire plot! Lagoon lots are USD\$750K Beach Front lots are USD\$1.05M Entire plot is USD\$1.8M These 6 lots are nestled just pass the isthmus of the Placencia Peninsula. A perfect place to enjoy the quiet surrounding but close enough where one can enjoy the nearby restaurants in the Maya Beach Community. Placencia Village is a short 20 drive south, where there are shops to pick up fresh fruits and vegetable as well as getting a few sweeties from the local ladies on the main road. These lots have an uninterrupted view of the sunrises and sunsets. On clear days you can see the beautiful Maya mountains in the distance. Book your viewing and secure your piece of Placencia.