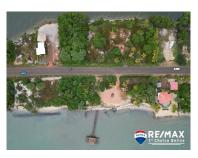

## L7511 - 6 Lots pass the Isthmus

Location: Main Road - Placencia - Stann Creek Land Area: 8494 | Frontage: Water-Front

Buy 1 lot or Buy the entire plot! Lagoon lots are USD\$750K Beach Front lots are USD\$1.05M Entire plot is USD\$1.8M These 6 lots are nestled just pass the isthmus of the Placencia Peninsula. A perfect place to enjoy the quiet surrounding but close enough where one can enjoy the nearby restaurants in the Maya Beach Community. Placencia Village is a short 20 drive south, where there are shops to pick up fresh fruits and vegetable as well as getting a few sweeties from the local ladies on the main road. These lots have an uninterrupted view of the sunrises and sunsets. On clear days you can see the beautiful Maya mountains in the distance. Book your viewing and secure your piece of Placencia.