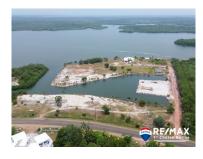

## L1479 - Marina Living at North Harbour -Lot #16

Location: Placencia - Plantation - Stann Creek Land Area: 10890 | Frontage: Water-Front

Embrace the tranquility of lagoon living as you enjoy mesmerizing water views and a serene environment. Lot 16 provides the perfect canvas to design a home that capitalizes on the beauty of its natural surroundings. With 0.25 acre, this lot is thoughtfully sized for those seeking a manageable yet substantial piece of land. Whether you envision a cozy retreat or a modern masterpiece, Lot 16 is the ideal starting point for your dream home. North Harbor is a peaceful community near Maya Beach amenities. Discover local gems, savor a laid-back lifestyle, and dive into vibrant community living with an expansive pool and beach access steps away. Uncover planned amenities for all your leisurely pursuits. Investment Potential: Placenciaâ ™s popularity as a sought-after destination continues to grow, making Lot 16 an enticing investment opportunity. Check Out the Other Lots North Harbor Has to Lot 9 â "Lot 10 â "Lot 14 â "Donâ ™t miss the chance to own a Offer: slice of lagoon-front paradise on Lot 16. Contact Layla today for further details regarding this listing or to schedule a private tour. BZ Phone: +501 620-2109 US Phone: +1 917-512-28-92 Email: layla@1stchoicebelize.com... contact agent for more info.