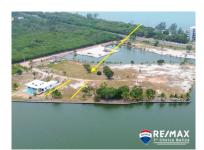

## L1479 - Marina Living at North Harbour -Lot #16

Location: Placencia - Plantation - Stann Creek Land Area: 10890 | Frontage: Water-Front

Embrace the tranquility of lagoon living as you enjoy mesmerizing water views and a serene environment. Lot 16 provides the perfect canvas to design a home that capitalizes on the beauty of its natural surroundings. With 0.25 acre, this lot is thoughtfully sized for those seeking a manageable yet substantial piece of land. Whether you envision a cozy retreat or a modern masterpiece, Lot 16 is the ideal starting point for your dream home. North Harbor is a peaceful community near Maya Beach amenities. Discover local gems, savor a laid-back lifestyle, and dive into vibrant community living with an expansive pool and beach access steps away. Uncover planned amenities for all your leisurely pursuits. Investment Potential: Placenciaâ ™s popularity as a sought-after destination continues to grow, making Lot 16 an enticing investment opportunity. Check Out the Other Lots North Harbor Has to Lot 9 â "Lot 10 â "Lot 14 â "Donâ ™t miss the chance to own a Offer: slice of lagoon-front paradise on Lot 16. Contact Layla today for further details regarding this listing or to schedule a private tour. BZ Phone: +501 620-2109 US Phone: +1 917-512-28-92 Email: layla@1stchoicebelize.com... contact agent for more info.