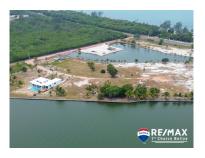

## L1479 - Marina Living at North Harbour -Lot #16

Location: Placencia - Plantation - Stann Creek Land Area: 10890 | Frontage: Water-Front

Embrace the tranquility of lagoon living as you enjoy mesmerizing water views and a serene environment. Lot 16 provides the perfect canvas to design a home that capitalizes on the beauty of its natural surroundings. With 0.25 acre, this lot is thoughtfully sized for those seeking a manageable yet substantial piece of land. Whether you envision a cozy retreat or a modern masterpiece, Lot 16 is the ideal starting point for your dream home. North Harbor is a peaceful community near Maya Beach amenities. Discover local gems, savor a laid-back lifestyle, and dive into vibrant community living with an expansive pool and beach access steps away. Uncover planned amenities for all your leisurely pursuits. Investment Potential: Placenciaâ ™s popularity as a sought-after destination continues to grow, making Lot 16 an enticing investment opportunity. Check Out the Other Lots North Harbor Has to Lot 9 â "Lot 10 â "Lot 14 â "Donâ ™t miss the chance to own a Offer: slice of lagoon-front paradise on Lot 16. Contact Layla today for further details regarding this listing or to schedule a private tour. BZ Phone: +501 620-2109 US Phone: +1 917-512-28-92 Email: layla@1stchoicebelize.com... contact agent for more info.