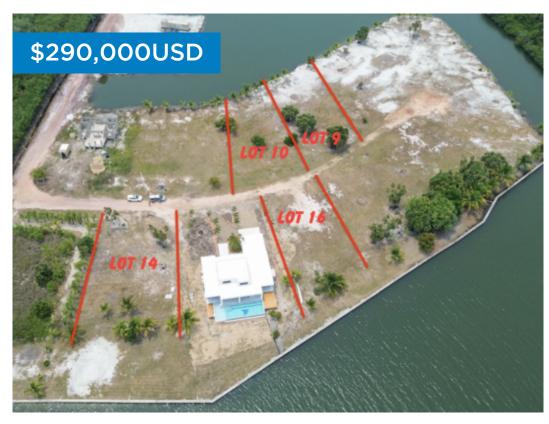

## L1479 - Marina Living at North Harbour -Lot #16

Location: Placencia - Plantation - Stann Creek Land Area: 10890 | Frontage: Water-Front

Embrace the tranquility of lagoon living as you enjoy mesmerizing water views and a serene environment. Lot 16 provides the perfect canvas to design a home that capitalizes on the beauty of its natural surroundings. With 0.25 acre, this lot is thoughtfully sized for those seeking a manageable yet substantial piece of land. Whether you envision a cozy retreat or a modern masterpiece, Lot 16 is the ideal starting point for your dream home. North Harbor is a peaceful community near Maya Beach amenities. Discover local gems, savor a laid-back lifestyle, and dive into vibrant community living with an expansive pool and beach access steps away. Uncover planned amenities for all your leisurely pursuits. Investment Potential: Placenciaâ ™s popularity as a sought-after destination continues to grow, making Lot 16 an enticing investment opportunity. Check Out the Other Lots North Harbor Has to Lot 9 â "Lot 10 â "Lot 14 â "Donâ ™t miss the chance to own a Offer: slice of lagoon-front paradise on Lot 16. Contact Layla today for further details regarding this listing or to schedule a private tour. BZ Phone: +501 620-2109 US Phone: +1 917-512-28-92 Email: layla@1stchoicebelize.com... contact agent for more info.