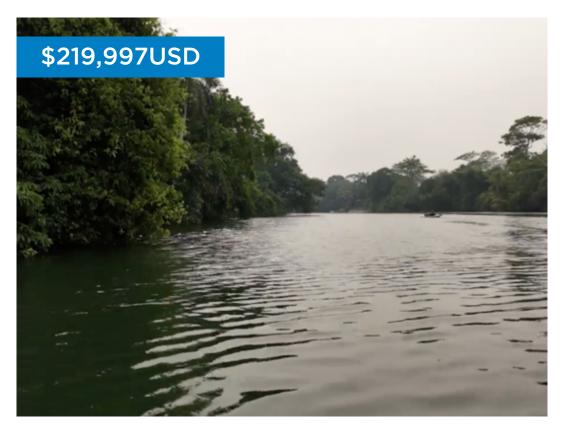

## L5030 - 20 Acres with Massive Sittee River Water Frontage

Location: Sittee River Village - Sittee River - Stann Creek Land Area: 871200 | Frontage: Water-Front

20 Acres of beautiful, lush tropical rainforest with a massive amount of Sittee River Frontage. This pie-shaped property has a large end on the river. With access from All Pines Road, the seller has an easement on the Sittee River Village side where you can park your boat and car. You can develop this property, make it a sweet large family compound, or do both. The seller can offer financing. To schedule a personal visit, contact David Kafka.