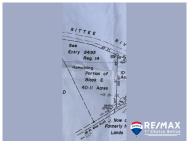

## L5030 - 20 Acres with Massive Sittee River Water Frontage

Location: Sittee River Village - Sittee River - Stann Creek Land Area: 871200 | Frontage: Water-Front

20 Acres of beautiful, lush tropical rainforest with a massive amount of Sittee River Frontage. This pie-shaped property has a large end on the river. With access from All Pines Road, the seller has an easement on the Sittee River Village side where you can park your boat and car. You can develop this property, make it a sweet large family compound, or do both. The seller can offer financing. To schedule a personal visit, contact David Kafka.