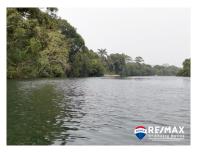

## L5030 - 20 Acres with Massive Sittee River Water Frontage

Location: Sittee River Village - Sittee River - Stann Creek Land Area: 871200 | Frontage: Water-Front

20 Acres of beautiful, lush tropical rainforest with a massive amount of Sittee River Frontage. This pie-shaped property has a large end on the river. With access from All Pines Road, the seller has an easement on the Sittee River Village side where you can park your boat and car. You can develop this property, make it a sweet large family compound, or do both. The seller can offer financing. To schedule a personal visit, contact David Kafka.