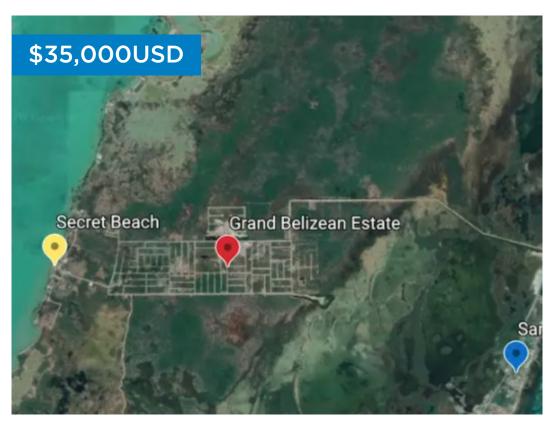

## L5034 - Paradise at Grand Belizean Estates

Location: 3 Miles West of San Pedro Town - Ambergris Caye - San

Pedro - Belize

Land Area: 0.103 | Frontage: Other

Grand Belizean Estates is an exciting new subdivision 3 miles from San Pedro Town near the West Coast of Ambergris Caye. This lot can be yours at \$35,000.00USD. The lots measure 60 feet by 75 feet. Each property comes with fee simple title and full foreign ownership. The lots in Grand Belizean Estates have road access and minutes away from the beach. For more information contact us at RE/MAX 1st Choice Belize!