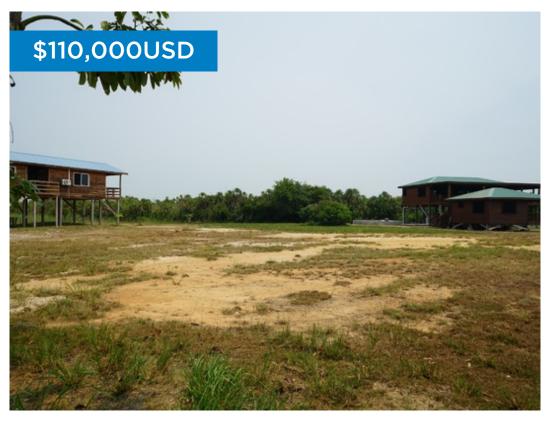

## L5032 - Build Your Oasis: Prime Lot Available in Savannah Woods

Location: Hopkins - - Stann Creek Land Area: 21780 | Frontage: Road-Front

Discover the perfect opportunity to own a piece of paradise in the serene town of Hopkins, Belize. This spacious lot in the picturesque Hopkins Village area offers an ideal location for your dream home or investment property. Surrounded by lush greenery and just moments away from the tranquil river, this lot provides a peaceful retreat with easy access to Hopkins's vibrant culture and stunning beaches. Enjoy the best of both worlds with the convenience of nearby amenities and the natural beauty of Belize at your doorstep. You can enjoy the amenities in The Lodge at Jaguar Reef Lodge. Contact us today to learn more and make this beautiful lot yours!