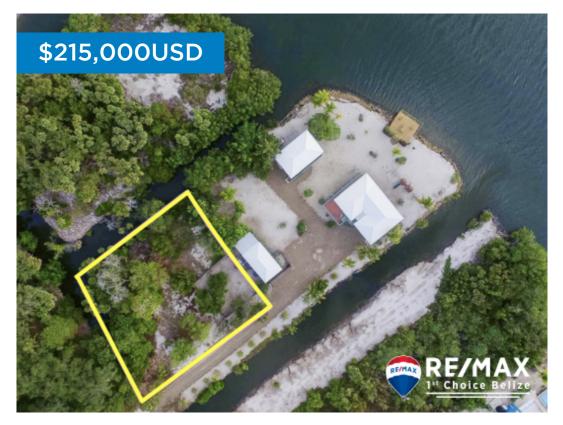

## L1482 - Residential Corner Lot for Sale in Maya Beach

Location: Placencia - Maya Beach - Stann Creek Land Area: 12197 | Frontage: Other

ASKING PRICE: US\$210,000 Unique lot ready to build on in a peaceful lagoon view location mirroring sunset with Mt. Victoria, the highest mountain in Belize. Boat canals on 3 sides, adding to the tranquility, breeze, and privacy of the area yet convenient to everything. The wide northern straight canal gives a great view of the sunset and mountains, allowing the Tradewinds to blow away any bugs and keep you cool, with a park on the opposite corner so will never build to block your views. The houses on the adjacent lagoon front lot are spaced so that you still have view between them, especially if you build 2 floors. Can use the southern/eastern corner canal to securely store Multiple boats, even build a boathouse with a house on top of the boat area too. Thereâ ™s a concrete boat launch on the opposite end of the canal T-shape, adds flexible options, or if want to have a repair business. There are NO Covenants, Restrictions or HOA for this friendly lane, unlike many neighborhoods in this area. Plenty of space for multiple units, with your dream home on top and enjoy the views and breeze! Itâ ™s in widest part of popular Maya Beach, farthest from the loud main road,... contact agent for more info.