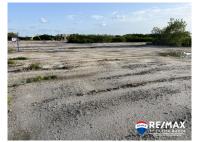

## L8804 - Canal Front Lot with Stunning Views

Location: Placencia - Placencia Village - Stann Creek Land Area: 4963.95 | Frontage: Water-Front

ASKING PRICE US\$85,000 This residential vacant lot has incredible Lagoon and Mountain views. Located immediately to well known resorts, such as Mariposa, Turtle Inn and Los Porticos. Directly on the canal from the lagoon, it has been cleared and filled and is ready to be built on. Water is on site. Power should be availble sometime this year. Suitable for residential or multi-family housing, this lot is ideal for those who want an affordable, easy life in Placencia. Easy access to Placencia Village: This lot is located within an easy one-mile walk, bike ride, or drive to Placencia Village, where you will find a variety of restaurants, shops, and services. Placencia is a popular tourist destination, known for its beautiful beaches, laid-back atmosphere Affordable and convenient: The affordable price, size, and convenient location make this lot a great investment for anyone looking to build their dream home or vacation property in Belize. Contact Layla today for further details regarding this listing or to schedule a private tour. BZ Phone: +501 620-2109 US Phone: +1 917-512-28-92 Email: layla@1stchoicebelize.com