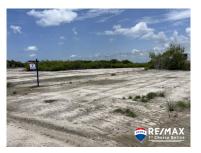

## L8804 - Canal Front Lot with Stunning Views

Location: Placencia - Placencia Village - Stann Creek Land Area: 4963.95 | Frontage: Water-Front

ASKING PRICE US\$85,000 This residential vacant lot has incredible Lagoon and Mountain views. Located immediately to well known resorts, such as Mariposa, Turtle Inn and Los Porticos. Directly on the canal from the lagoon, it has been cleared and filled and is ready to be built on. Water is on site. Power should be availble sometime this year. Suitable for residential or multi-family housing, this lot is ideal for those who want an affordable, easy life in Placencia. Easy access to Placencia Village: This lot is located within an easy one-mile walk, bike ride, or drive to Placencia Village, where you will find a variety of restaurants, shops, and services. Placencia is a popular tourist destination, known for its beautiful beaches, laid-back atmosphere Affordable and convenient: The affordable price, size, and convenient location make this lot a great investment for anyone looking to build their dream home or vacation property in Belize. Contact Layla today for further details regarding this listing or to schedule a private tour. BZ Phone: +501 620-2109 US Phone: +1 917-512-28-92 Email: layla@1stchoicebelize.com