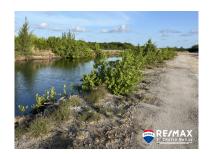

## L8804 - Canal Front Lot with Stunning Views

Location: Placencia - Placencia Village - Stann Creek Land Area: 4963.95 | Frontage: Water-Front

ASKING PRICE US\$85,000 This residential vacant lot has incredible Lagoon and Mountain views. Located immediately to well known resorts, such as Mariposa, Turtle Inn and Los Porticos. Directly on the canal from the lagoon, it has been cleared and filled and is ready to be built on. Water is on site. Power should be availble sometime this year. Suitable for residential or multi-family housing, this lot is ideal for those who want an affordable, easy life in Placencia. Easy access to Placencia Village: This lot is located within an easy one-mile walk, bike ride, or drive to Placencia Village, where you will find a variety of restaurants, shops, and services. Placencia is a popular tourist destination, known for its beautiful beaches, laid-back atmosphere Affordable and convenient: The affordable price, size, and convenient location make this lot a great investment for anyone looking to build their dream home or vacation property in Belize. Contact Layla today for further details regarding this listing or to schedule a private tour. BZ Phone: +501 620-2109 US Phone: +1 917-512-28-92 Email: layla@1stchoicebelize.com