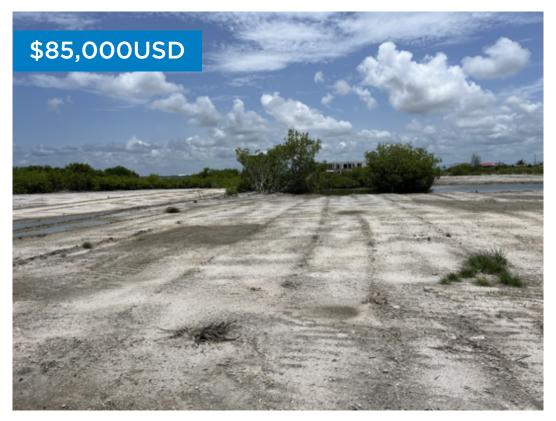

## L8804 - Canal Front Lot with Stunning Views

Location: Placencia - Placencia Village - Stann Creek Land Area: 4963.95 | Frontage: Water-Front

ASKING PRICE US\$85,000 This residential vacant lot has incredible Lagoon and Mountain views. Located immediately to well known resorts, such as Mariposa, Turtle Inn and Los Porticos. Directly on the canal from the lagoon, it has been cleared and filled and is ready to be built on. Water is on site. Power should be availble sometime this year. Suitable for residential or multi-family housing, this lot is ideal for those who want an affordable, easy life in Placencia. Easy access to Placencia Village: This lot is located within an easy one-mile walk, bike ride, or drive to Placencia Village, where you will find a variety of restaurants, shops, and services. Placencia is a popular tourist destination, known for its beautiful beaches, laid-back atmosphere Affordable and convenient: The affordable price, size, and convenient location make this lot a great investment for anyone looking to build their dream home or vacation property in Belize. Contact Layla today for further details regarding this listing or to schedule a private tour. BZ Phone: +501 620-2109 US Phone: +1 917-512-28-92 Email: layla@1stchoicebelize.com