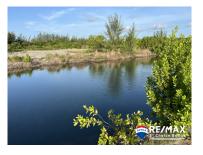

## L8804 - Canal Front Lot with Stunning Views

Location: Placencia - Placencia Village - Stann Creek Land Area: 4963.95 | Frontage: Water-Front

ASKING PRICE US\$85,000 This residential vacant lot has incredible Lagoon and Mountain views. Located immediately to well known resorts, such as Mariposa, Turtle Inn and Los Porticos. Directly on the canal from the lagoon, it has been cleared and filled and is ready to be built on. Water is on site. Power should be availble sometime this year. Suitable for residential or multi-family housing, this lot is ideal for those who want an affordable, easy life in Placencia. Easy access to Placencia Village: This lot is located within an easy one-mile walk, bike ride, or drive to Placencia Village, where you will find a variety of restaurants, shops, and services. Placencia is a popular tourist destination, known for its beautiful beaches, laid-back atmosphere Affordable and convenient: The affordable price, size, and convenient location make this lot a great investment for anyone looking to build their dream home or vacation property in Belize. Contact Layla today for further details regarding this listing or to schedule a private tour. BZ Phone: +501 620-2109 US Phone: +1 917-512-28-92 Email: layla@1stchoicebelize.com