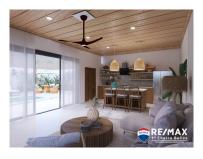

## C8889 - Beachfront Villa with Private Pool

Location: Hopkins - Stann Creek Beds: 1 | Baths: 1 | Living Area: 1000 | Land Area: 217800 | Frontage: Beach-Front

PRE- CONSTRUCTION These highend Villas are nestled in the heart of the Hopkins Resort District. Each villa category has a private plunge pool. All Villas come furnished and ready to move in or to put into the rental pool of our award-winning resort. DIRECT BEACHFRONT 1 Bedroom Villas: Beachfront Studio with Pool - US\$398,000Pool front Studio with Pool -US\$335,000 DIRECT BEACHFRONT VILLAS 3 Bedroom Beach Villa, 3,825 sq ft. at US\$675,000 3 Bedroom Beach Villa 5,500 sqft, at US\$950,000 Second Row Villas: - 1 Bedroom Villas: 2,520 sq. ft. (with outdoor space & pool) Ranging from 287,000 - 317,500US - 2 Bedroom Villas: 3,240 sq. ft. (with outdoor space & pool) Ranging from US\$455,000 - US\$558,200 - 3 Bedroom Villas: 4,960 sq. ft. (with outdoor space & pool) Ranging from US\$625,000 Don't miss out! Contact Layla today for further details regarding this listing or to schedule a private tour. BZ Phone: +501 620 21 09 US Phone: + 1 (917) 512-2892 Email: layla@1stchoicebelize.com