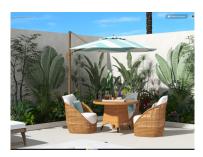

## C8889 - Beachfront Villa with Private Pool

Location: Hopkins - Stann Creek Beds: 1 | Baths: 1 | Living Area: 1000 | Land Area: 217800 | Frontage: Beach-Front

PRE- CONSTRUCTION These highend Villas are nestled in the heart of the Hopkins Resort District. Each villa category has a private plunge pool. All Villas come furnished and ready to move in or to put into the rental pool of our award-winning resort. DIRECT BEACHFRONT 1 Bedroom Villas: Beachfront Studio with Pool - US\$398,000Pool front Studio with Pool -US\$335,000 DIRECT BEACHFRONT VILLAS 3 Bedroom Beach Villa, 3,825 sq ft. at US\$675,000 3 Bedroom Beach Villa 5,500 sqft, at US\$950,000 Second Row Villas: - 1 Bedroom Villas: 2,520 sq. ft. (with outdoor space & pool) Ranging from 287,000 - 317,500US - 2 Bedroom Villas: 3,240 sq. ft. (with outdoor space & pool) Ranging from US\$455,000 - US\$558,200 - 3 Bedroom Villas: 4,960 sq. ft. (with outdoor space & pool) Ranging from US\$625,000 Don't miss out! Contact Layla today for further details regarding this listing or to schedule a private tour. BZ Phone: +501 620 21 09 US Phone: + 1 (917) 512-2892 Email: layla@1stchoicebelize.com