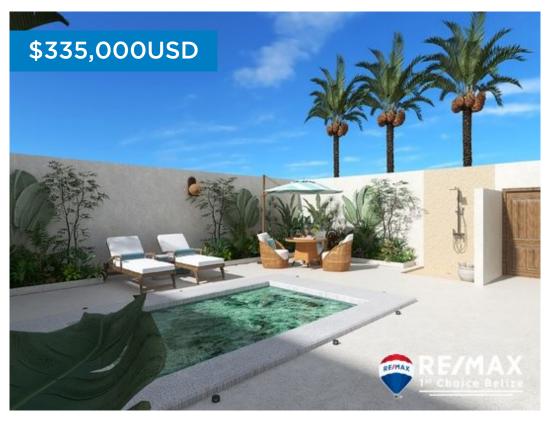

## C8889 - Beachfront Villa with Private Pool

Location: Hopkins - Stann Creek Beds: 1 | Baths: 1 | Living Area: 1000 | Land Area: 217800 | Frontage: Beach-Front

PRE- CONSTRUCTION These highend Villas are nestled in the heart of the Hopkins Resort District. Each villa category has a private plunge pool. All Villas come furnished and ready to move in or to put into the rental pool of our award-winning resort. DIRECT BEACHFRONT 1 Bedroom Villas: Beachfront Studio with Pool - US\$398,000Pool front Studio with Pool -US\$335,000 DIRECT BEACHFRONT VILLAS 3 Bedroom Beach Villa, 3,825 sq ft. at US\$675,000 3 Bedroom Beach Villa 5,500 sqft, at US\$950,000 Second Row Villas: - 1 Bedroom Villas: 2,520 sq. ft. (with outdoor space & pool) Ranging from 287,000 - 317,500US - 2 Bedroom Villas: 3,240 sq. ft. (with outdoor space & pool) Ranging from US\$455,000 - US\$558,200 - 3 Bedroom Villas: 4,960 sq. ft. (with outdoor space & pool) Ranging from US\$625,000 Don't miss out! Contact Layla today for further details regarding this listing or to schedule a private tour. BZ Phone: +501 620 21 09 US Phone: + 1 (917) 512-2892 Email: layla@1stchoicebelize.com