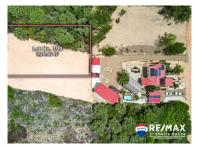

## L6143 - Ready to Build Lot in Belize

Location: Placencia - Caribbean Way - Stann Creek Land Area: 17141.55 | Frontage: Beach-View

The Placencia Peninsula continues to be a top notch location for a Caribbean getaway. This building lot is located in Caribbean Way, only 10 minutes from Maya Beach for shops and restaurants, and 30 minutes to the famous sidewalk in the Village of Placencia. With this 17,141.55 sq foot lot already cleared and soon to be filled, the skies the limit for your dream Caribbean build. Build up a story or two, have views of the Caribbean Sea to the east and the Maya Mountains to the west. An up and coming area and lots selling fast, get your piece of paradise soon. For a more in-depth exploration of this unique property, reach out directly to Michelle Sharpe, International REALTOR from RE/MAX 1st Choice Belize, at michelle@1stchoicebelize.com or call +501-600-1140. Your privacy is our priority, and for a confidential discussion, book a call at calendly.com/MichelleBelize. #MichelleInBelize