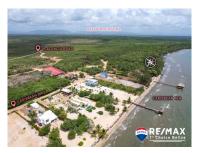

## L6143 - Ready to Build Lot in Belize

Location: Placencia - Caribbean Way - Stann Creek Land Area: 17141.55 | Frontage: Beach-View

The Placencia Peninsula continues to be a top notch location for a Caribbean getaway. This building lot is located in Caribbean Way, only 10 minutes from Maya Beach for shops and restaurants, and 30 minutes to the famous sidewalk in the Village of Placencia. With this 17,141.55 sq foot lot already cleared and soon to be filled, the skies the limit for your dream Caribbean build. Build up a story or two, have views of the Caribbean Sea to the east and the Maya Mountains to the west. An up and coming area and lots selling fast, get your piece of paradise soon. For a more in-depth exploration of this unique property, reach out directly to Michelle Sharpe, International REALTOR from RE/MAX 1st Choice Belize, at michelle@1stchoicebelize.com or call +501-600-1140. Your privacy is our priority, and for a confidential discussion, book a call at calendly.com/MichelleBelize. #MichelleInBelize