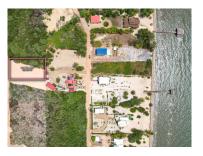

## L6143 - Ready to Build Lot in Belize

Location: Placencia - Caribbean Way - Stann Creek Land Area: 17141.55 | Frontage: Beach-View

The Placencia Peninsula continues to be a top notch location for a Caribbean getaway. This building lot is located in Caribbean Way, only 10 minutes from Maya Beach for shops and restaurants, and 30 minutes to the famous sidewalk in the Village of Placencia. With this 17,141.55 sq foot lot already cleared and soon to be filled, the skies the limit for your dream Caribbean build. Build up a story or two, have views of the Caribbean Sea to the east and the Maya Mountains to the west. An up and coming area and lots selling fast, get your piece of paradise soon. For a more in-depth exploration of this unique property, reach out directly to Michelle Sharpe, International REALTOR from RE/MAX 1st Choice Belize, at michelle@1stchoicebelize.com or call +501-600-1140. Your privacy is our priority, and for a confidential discussion, book a call at calendly.com/MichelleBelize. #MichelleInBelize