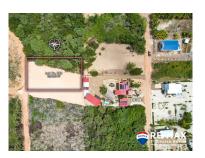

## L6143 - Ready to Build Lot in Belize

Location: Placencia - Caribbean Way - Stann Creek Land Area: 17141.55 | Frontage: Beach-View

The Placencia Peninsula continues to be a top notch location for a Caribbean getaway. This building lot is located in Caribbean Way, only 10 minutes from Maya Beach for shops and restaurants, and 30 minutes to the famous sidewalk in the Village of Placencia. With this 17,141.55 sq foot lot already cleared and soon to be filled, the skies the limit for your dream Caribbean build. Build up a story or two, have views of the Caribbean Sea to the east and the Maya Mountains to the west. An up and coming area and lots selling fast, get your piece of paradise soon. For a more in-depth exploration of this unique property, reach out directly to Michelle Sharpe, International REALTOR from RE/MAX 1st Choice Belize, at michelle@1stchoicebelize.com or call +501-600-1140. Your privacy is our priority, and for a confidential discussion, book a call at calendly.com/MichelleBelize. #MichelleInBelize