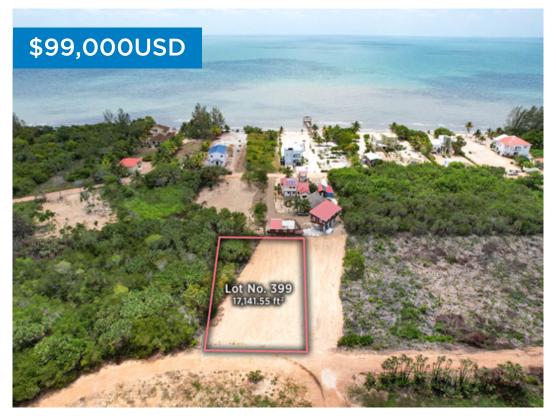

## L6143 - Ready to Build Lot in Belize

Location: Placencia - Caribbean Way - Stann Creek Land Area: 17141.55 | Frontage: Beach-View

The Placencia Peninsula continues to be a top notch location for a Caribbean getaway. This building lot is located in Caribbean Way, only 10 minutes from Maya Beach for shops and restaurants, and 30 minutes to the famous sidewalk in the Village of Placencia. With this 17,141.55 sq foot lot already cleared and soon to be filled, the skies the limit for your dream Caribbean build. Build up a story or two, have views of the Caribbean Sea to the east and the Maya Mountains to the west. An up and coming area and lots selling fast, get your piece of paradise soon. For a more in-depth exploration of this unique property, reach out directly to Michelle Sharpe, International REALTOR from RE/MAX 1st Choice Belize, at michelle@1stchoicebelize.com or call +501-600-1140. Your privacy is our priority, and for a confidential discussion, book a call at calendly.com/MichelleBelize. #MichelleInBelize