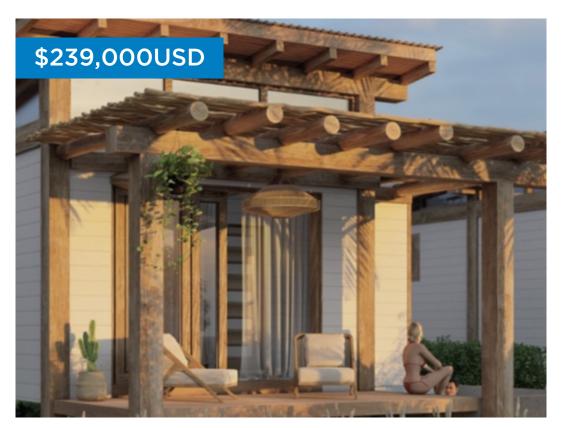

## H11001 - Escape to Paradise at Aruna in San Pedro Belize: Canal-front Tiny Home - Itzamna Model

Location: Aruna Belize - Ambergris Caye - San Pedro -

Belize

Beds: 1 | Baths: 1 | Living Area: 503 | Frontage: Water-Front

Discover the perfect blend of comfort and convenience in this canal-front tiny home. This charming retreat features a full kitchen, cozy indoor living space, and an outdoor verandaâ "ideal for enjoying the serene water views.

Additional highlights include W/D hook-ups, split A/C units, and a luxurious king bed. Whether youâ ™re looking for a long or short-term rental, or a full-time residence, this home is move-in ready. Features/Amenities Pool Pickleball Court Split A/C Units King Bed Financing Available This home is waiting to welcome new owners to paradise! RE/MAX 1st Choice Belize is ready to assist you! Contact us for more information! Photos are renderings of the project.