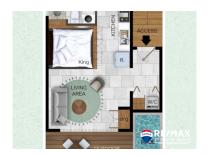

## H11001 - Escape to Paradise at Aruna in San Pedro Belize: Canal-front Tiny Home - Itzamna Model

Location: Aruna Belize - Ambergris Caye - San Pedro -

Belize

Beds: 1 | Baths: 1 | Living Area: 503 | Frontage: Water-Front

Discover the perfect blend of comfort and convenience in this canal-front tiny home. This charming retreat features a full kitchen, cozy indoor living space, and an outdoor verandaâ "ideal for enjoying the serene water views.

Additional highlights include W/D hook-ups, split A/C units, and a luxurious king bed. Whether youâ ™re looking for a long or short-term rental, or a full-time residence, this home is move-in ready. Features/Amenities Pool Pickleball Court Split A/C Units King Bed Financing Available This home is waiting to welcome new owners to paradise! RE/MAX 1st Choice Belize is ready to assist you! Contact us for more information! Photos are renderings of the project.