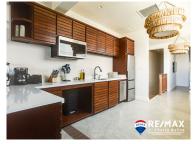

## C5036 - Caribbean Seafront Coastal in Itz'ana

Location: 6F1 Itzana - Placencia - Stann Creek
Beds: 1 | Baths: 1 | Living Area: 1600 | Frontage: Beach-Front

Escape to your private oasis in Placencia, Belize, with this stunning 1600 square foot, 1-bedroom beach loft in the exclusive Itzana community. Featuring a sleek, modern design with elegant Caribbean influences, this loft offers unparalleled views of the turquoise waters just steps from your door. Perfectly blending luxury and comfort, the open-concept living space invites natural light in, while the expansive private terrace is ideal for taking in the ocean breeze. Whether you're looking for a personal retreat or a high-demand rental, this Itzana loft combines premier beachfront living with the convenience of nearby amenities, restaurants, and cultural attractions. Ready to make this tropical escape yours? Contact us today!