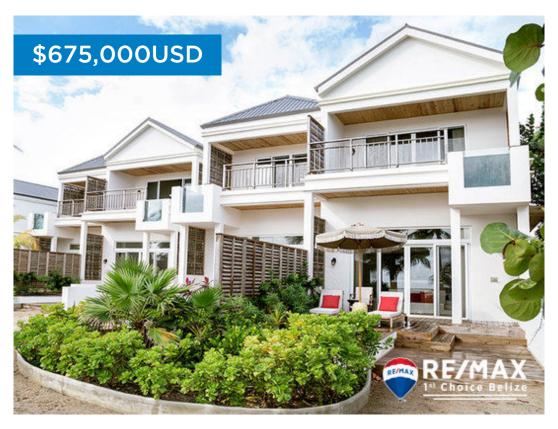

## C5036 - Caribbean Seafront Coastal in Itz'ana

Location: 6F1 Itzana - Placencia - Stann Creek
Beds: 1 | Baths: 1 | Living Area: 1600 | Frontage: Beach-Front

Escape to your private oasis in Placencia, Belize, with this stunning 1600 square foot, 1-bedroom beach loft in the exclusive Itzana community. Featuring a sleek, modern design with elegant Caribbean influences, this loft offers unparalleled views of the turquoise waters just steps from your door. Perfectly blending luxury and comfort, the open-concept living space invites natural light in, while the expansive private terrace is ideal for taking in the ocean breeze. Whether you're looking for a personal retreat or a high-demand rental, this Itzana loft combines premier beachfront living with the convenience of nearby amenities, restaurants, and cultural attractions. Ready to make this tropical escape yours? Contact us today!