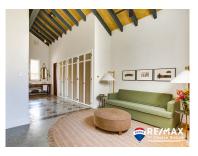

## C5036 - Caribbean Seafront Coastal in Itz'ana

Location: 6F1 Itzana - Placencia - Stann Creek
Beds: 1 | Baths: 1 | Living Area: 1600 | Frontage: Beach-Front

Escape to your private oasis in Placencia, Belize, with this stunning 1600 square foot, 1-bedroom beach loft in the exclusive Itzana community. Featuring a sleek, modern design with elegant Caribbean influences, this loft offers unparalleled views of the turquoise waters just steps from your door. Perfectly blending luxury and comfort, the open-concept living space invites natural light in, while the expansive private terrace is ideal for taking in the ocean breeze. Whether you're looking for a personal retreat or a high-demand rental, this Itzana loft combines premier beachfront living with the convenience of nearby amenities, restaurants, and cultural attractions. Ready to make this tropical escape yours? Contact us today!