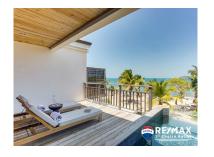

## C5036 - Caribbean Seafront Coastal in Itz'ana

Location: 6F1 Itzana - Placencia - Stann Creek
Beds: 1 | Baths: 1 | Living Area: 1600 | Frontage: Beach-Front

Escape to your private oasis in Placencia, Belize, with this stunning 1600 square foot, 1-bedroom beach loft in the exclusive Itzana community. Featuring a sleek, modern design with elegant Caribbean influences, this loft offers unparalleled views of the turquoise waters just steps from your door. Perfectly blending luxury and comfort, the open-concept living space invites natural light in, while the expansive private terrace is ideal for taking in the ocean breeze. Whether you're looking for a personal retreat or a high-demand rental, this Itzana loft combines premier beachfront living with the convenience of nearby amenities, restaurants, and cultural attractions. Ready to make this tropical escape yours? Contact us today!