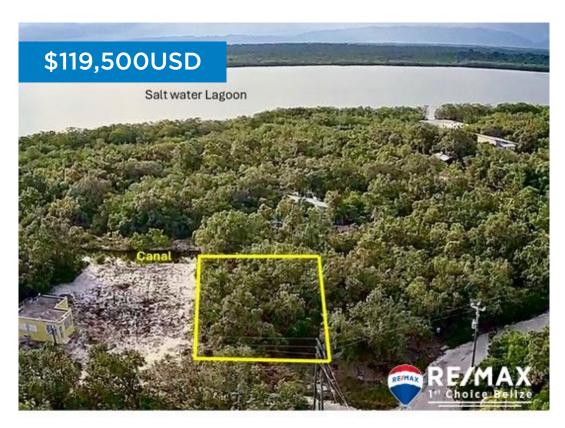

## L4167 - Rare Find Maya Beach Lot

Location: Caya Escala - Placencia - Maya Beach - Stann Creek Land Area: 14108 | Frontage: Water-Front

This is a very large lot of one third acre in Maya Beach, close to all the resorts and restaurants. Perfectly orientated for the sun and breeze. Bordered on one side by a navigable canal which is a short distance to the lagoon and from there one can travel to the Caribbean Sea. All the underbrush has already been cleared so you can choose the trees you wish to keep when you build your home. Call today before it's gone.