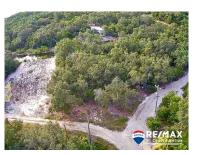

## L4167 - Rare Find Maya Beach Lot

Location: Caya Escala - Placencia - Maya Beach - Stann Creek Land Area: 14108 | Frontage: Water-Front

This is a very large lot of one third acre in Maya Beach, close to all the resorts and restaurants. Perfectly orientated for the sun and breeze. Bordered on one side by a navigable canal which is a short distance to the lagoon and from there one can travel to the Caribbean Sea. All the underbrush has already been cleared so you can choose the trees you wish to keep when you build your home. Call today before it's gone.