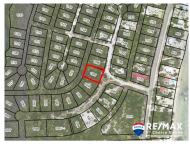

## L4167 - Rare Find Maya Beach Lot

Location: Caya Escala - Placencia - Maya Beach - Stann Creek Land Area: 14108 | Frontage: Water-Front

This is a very large lot of one third acre in Maya Beach, close to all the resorts and restaurants. Perfectly orientated for the sun and breeze. Bordered on one side by a navigable canal which is a short distance to the lagoon and from there one can travel to the Caribbean Sea. All the underbrush has already been cleared so you can choose the trees you wish to keep when you build your home. Call today before it's gone.