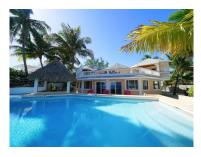

## 19801 - Beachfront Investment Property on Ambergris Caye - Belize

Location: Ambergris Caye - San Pedro - Belize
Beds: 8 | Baths: 5 | Living Area: 11100 | Land Area: 9600 | Frontage:
Beach-Front

San Pedro Oceanfront Villa: High-Yield Investment Opportunity with Distinctive Architecture and Strong Rental History Welcome to Casa Redonda, an impressive 8-bedroom, 5-bathroom oceanfront villa on Ambergris Caye, Belize. Known for its unique round architecture, Casa Redonda offers an exclusive sanctuary just 3.5 miles south of San Pedro Town, blending serene privacy with convenient access. This villa is a premier investment, boasting a proven rental history and delivering an above-average ROI, with the potential to generate up to \$12,000 per week. Property Highlights: Expansive Design and Ocean Views: Casa Redonda spans over 11,000 square feet across two levels. Constructed to Florida's Dade County hurricane standards, the villa includes elegant tile flooring and large sliding glass doors that reveal breathtaking views of the Caribbean Sea, the Belize Barrier Reef, and the iconic Hol Chan Marine Reserve. Upper-Level Villa: The main level features vaulted ceilings in Belizean hardwoodsâ "Mahogany, Rosewood, Seri Cote, and Santa Maria. An open-concept layout flows through the spacious living and dining areas, complete with a fully equipped kitchen featuring granite countertops... contact agent for more infa