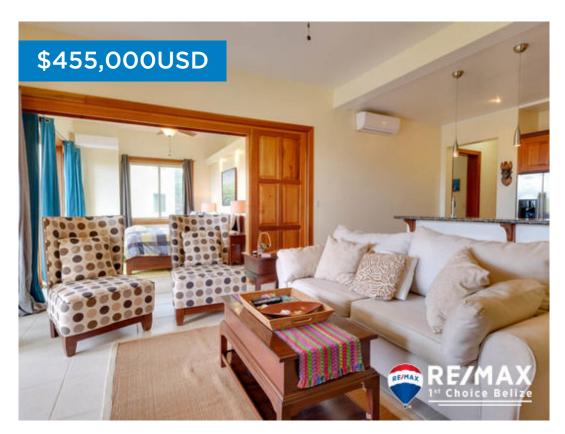

## B8876 - Beachfront Villa, 2 Bedroom 2 Bath at Cocoplum

Location: Placencia - Maya Beach - Stann Creek
Beds: 2 | Baths: -2 | Living Area: 1345 | Frontage: Beach-Front

ASKING PRICE: USD\$455,000 This 2 Bedroom & 2 bath beachfront Villa offers a brilliant master suite with a luxury soaker tub overlooking the Caribbean sunset, multi-head glass shower and beautiful Restoration Hardware Furniture. The fully open great room offers a full wall of glass with views of the Caribbean Sea, the beach and pool. Tall ceilings, custom hard wood kitchen as one would imagine in an interior design magazine. Local art and spectacular custom tile work are visible throughout this luxury home. The deck offers outdoor dining and amazing views of the Caribbean and pool. Owners can choose to live in their Villa full time, or can rent it out through the resortâ ™s rental pool while itâ ™s not in use and it comes with a fully freehold title. This Villa is close to fine dining and other upscale resorts, just 1 mile south of Maya Beach and 10 mins north of the local airport. Grocery Stores, unique restaurants and fun beach bars are a few minutes drive away. Cocoplum consists of 11.4 acres and 500 feet of beautiful Caribbean beach.he unique indoor/outdoor spaces with high ceilings continuously flows from living room to expansive deck, with custom mahogany cabinetry, granite countertops... contact agent for more info.