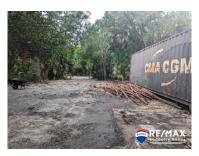

## L4166 - Best Road in Maya Beach - Lot available

Location: 995 Poinciana - Placencia - Maya Beach - Stann Creek Land Area: 8387 | Frontage: Water-Front

Due to unforeseen circumstances, the Sellers loss will be your gain. This beautiful corner lot at the end of Poinciana is now available. With a lagoon lot right across the road and the best neighbors you could ask for, this becomes an interesting option. The lot has been filled whereever there were some low points, and the best rainy season has compacted it well. Some huge trees grow on the peripheral with a natural clearing in the middle of your home. The canal borders the shorter side of the lot and from this canal you can take your watercraft out to the lagoon and eventually into the Caribbean Sea! Pull into the lot if you want to make a proper boat storage area. Just 1 lot away a slip has already been created and your wonderful neighbors will help you to launch there if needs be. Water and electricity have already been connected to this site and even the Sea container is available for purchase if you really needed it. Within 5-minute walking distance of the beach and a top class restuarant, in the area are some of the finest resorts and dining on the Peninsula. Talk to Theresa Today.