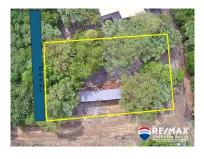

## L4166 - Best Road in Maya Beach - Lot available

Location: 995 Poinciana - Placencia - Maya Beach - Stann Creek Land Area: 8387 | Frontage: Water-Front

Due to unforeseen circumstances, the Sellers loss will be your gain. This beautiful corner lot at the end of Poinciana is now available. With a lagoon lot right across the road and the best neighbors you could ask for, this becomes an interesting option. The lot has been filled whereever there were some low points, and the best rainy season has compacted it well. Some huge trees grow on the peripheral with a natural clearing in the middle of your home. The canal borders the shorter side of the lot and from this canal you can take your watercraft out to the lagoon and eventually into the Caribbean Sea! Pull into the lot if you want to make a proper boat storage area. Just 1 lot away a slip has already been created and your wonderful neighbors will help you to launch there if needs be. Water and electricity have already been connected to this site and even the Sea container is available for purchase if you really needed it. Within 5-minute walking distance of the beach and a top class restuarant, in the area are some of the finest resorts and dining on the Peninsula. Talk to Theresa Today.