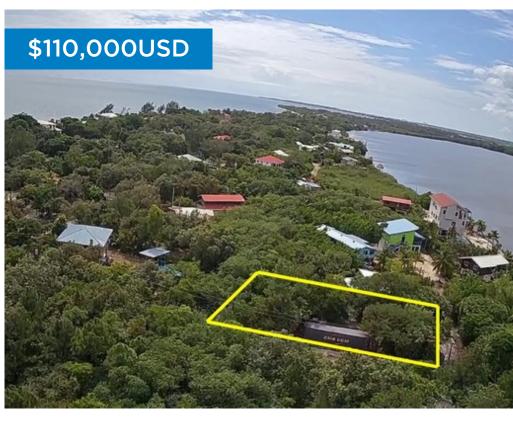

## L4166 - Best Road in Maya Beach - Lot available

Location: 995 Poinciana - Placencia - Maya Beach - Stann Creek Land Area: 8387 | Frontage: Water-Front

Due to unforeseen circumstances, the Sellers loss will be your gain. This beautiful corner lot at the end of Poinciana is now available. With a lagoon lot right across the road and the best neighbors you could ask for, this becomes an interesting option. The lot has been filled whereever there were some low points, and the best rainy season has compacted it well. Some huge trees grow on the peripheral with a natural clearing in the middle of your home. The canal borders the shorter side of the lot and from this canal you can take your watercraft out to the lagoon and eventually into the Caribbean Sea! Pull into the lot if you want to make a proper boat storage area. Just 1 lot away a slip has already been created and your wonderful neighbors will help you to launch there if needs be. Water and electricity have already been connected to this site and even the Sea container is available for purchase if you really needed it. Within 5-minute walking distance of the beach and a top class restuarant, in the area are some of the finest resorts and dining on the Peninsula. Talk to Theresa Today.