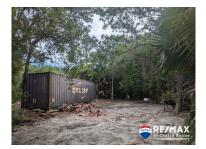

## L4166 - Best Road in Maya Beach - Lot available

Location: 995 Poinciana - Placencia - Maya Beach - Stann Creek Land Area: 8387 | Frontage: Water-Front

Due to unforeseen circumstances, the Sellers loss will be your gain. This beautiful corner lot at the end of Poinciana is now available. With a lagoon lot right across the road and the best neighbors you could ask for, this becomes an interesting option. The lot has been filled whereever there were some low points, and the best rainy season has compacted it well. Some huge trees grow on the peripheral with a natural clearing in the middle of your home. The canal borders the shorter side of the lot and from this canal you can take your watercraft out to the lagoon and eventually into the Caribbean Sea! Pull into the lot if you want to make a proper boat storage area. Just 1 lot away a slip has already been created and your wonderful neighbors will help you to launch there if needs be. Water and electricity have already been connected to this site and even the Sea container is available for purchase if you really needed it. Within 5-minute walking distance of the beach and a top class restuarant, in the area are some of the finest resorts and dining on the Peninsula. Talk to Theresa Today.