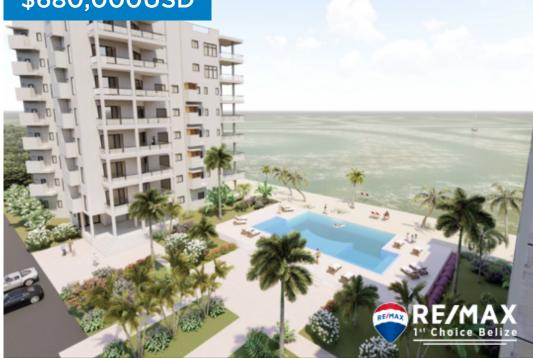

## HL-C1492 - The Cove Residences and Resort

Location: Placencia - Plantation - Stann Creek Beds: 1 | Baths: 1 | Living Area: 1032 | Land Area: 1032 | Frontage: Beach-Front

COVE Oceanside Resort & Residences is an exclusive lifestyle community currently under construction along the 16-mile Placencia peninsula in Belize, Central America. Tower 1 of the development, designed by renowned local architect Andrea Bacher of ab2architects, is set to be completed by March 2025. The project will eventually feature four condominium towers, with Phase 1 consisting of two 5-storey towers and Phase II adding two 8-storey towers. Residents will enjoy convenient access to a variety of amenities, including two pools, two cafés, a yoga spa, and a 250-foot pier along the Caribbean shoreline. In total, the development will offer 96 luxury residences. COVE Oceanside Resort & Residences combines a relaxed, adventurous lifestyle with a resort-like experience. The property offers an indulgent spa, fully equipped fitness center, four pools, two restaurants, and luxurious accommodations, all set against stunning views of the Placencia peninsula. The development features 1, 2, and 3-bedroom condos, thoughtfully designed with natural materials and custom furnishings, all offering panoramic views of the Caribbean Sea, Placencia Lagoon, and the Maya Mountains. Each residence is equipped... contact agent for more info.