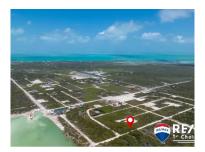

## L8898 - Residential Lot at Grand Mayan Estate at Secret Beach

Location: San Pedro - Belize Land Area: 5538 | Frontage: Road-Front

ASKING PRICE: US\$50,000 This residential lot in located in the popular Grand Mayan Estate community near Secret Beach. Parcel 10657 plus the map is attached. Grand Mayan Estate is one of the top off-beach communities near Secret Beach and the West Coast of Ambergris Caye. Secret Beach has become one of the top beach destinations in Belize, with an array of boutique resorts, beach clubs, bars, and restaurants all thriving along the turquoise waters and picturesque scenery of Belize. Grand Mayan Estate is are roughly a half-mile from Secret Beach and the West Coast of the island (which has the more desirable beaches). There are no HOA fees, and the property taxes on the land are \$100 per year. Contact Layla today for further details regarding this listing or to schedule a private tour. BZ Phone: +501 620-2109 US Phone: +1 917-512-28-92 Email: layla@1stchoicebelize.com