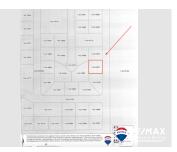

## L8898 - Residential Lot at Grand Mayan Estate at Secret Beach

Location: San Pedro - Belize Land Area: 5538 | Frontage: Road-Front

ASKING PRICE: US\$50,000 This residential lot in located in the popular Grand Mayan Estate community near Secret Beach. Parcel 10657 plus the map is attached. Grand Mayan Estate is one of the top off-beach communities near Secret Beach and the West Coast of Ambergris Caye. Secret Beach has become one of the top beach destinations in Belize, with an array of boutique resorts, beach clubs, bars, and restaurants all thriving along the turquoise waters and picturesque scenery of Belize. Grand Mayan Estate is are roughly a half-mile from Secret Beach and the West Coast of the island (which has the more desirable beaches). There are no HOA fees, and the property taxes on the land are \$100 per year. Contact Layla today for further details regarding this listing or to schedule a private tour. BZ Phone: +501 620-2109 US Phone: +1 917-512-28-92 Email: layla@1stchoicebelize.com