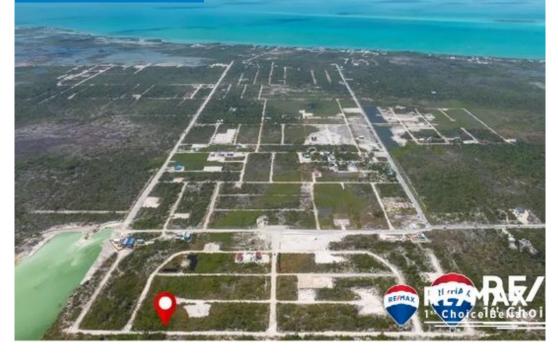

## L8898 - Residential Lot at Grand Mayan Estate at Secret Beach

Location: San Pedro - Belize Land Area: 5538 | Frontage: Road-Front

ASKING PRICE: US\$50,000 This residential lot in located in the popular Grand Mayan Estate community near Secret Beach. Parcel 10657 plus the map is attached. Grand Mayan Estate is one of the top off-beach communities near Secret Beach and the West Coast of Ambergris Caye. Secret Beach has become one of the top beach destinations in Belize, with an array of boutique resorts, beach clubs, bars, and restaurants all thriving along the turquoise waters and picturesque scenery of Belize. Grand Mayan Estate is are roughly a half-mile from Secret Beach and the West Coast of the island (which has the more desirable beaches). There are no HOA fees, and the property taxes on the land are \$100 per year. Contact Layla today for further details regarding this listing or to schedule a private tour. BZ Phone: +501 620-2109 US Phone: +1 917-512-28-92 Email: layla@1stchoicebelize.com