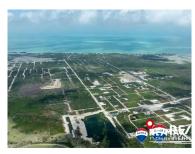

## L8898 - Residential Lot at Grand Mayan Estate at Secret Beach

Location: San Pedro - Belize Land Area: 5538 | Frontage: Road-Front

ASKING PRICE: US\$50,000 This residential lot in located in the popular Grand Mayan Estate community near Secret Beach. Parcel 10657 plus the map is attached. Grand Mayan Estate is one of the top off-beach communities near Secret Beach and the West Coast of Ambergris Caye. Secret Beach has become one of the top beach destinations in Belize, with an array of boutique resorts, beach clubs, bars, and restaurants all thriving along the turquoise waters and picturesque scenery of Belize. Grand Mayan Estate is are roughly a half-mile from Secret Beach and the West Coast of the island (which has the more desirable beaches). There are no HOA fees, and the property taxes on the land are \$100 per year. Contact Layla today for further details regarding this listing or to schedule a private tour. BZ Phone: +501 620-2109 US Phone: +1 917-512-28-92 Email: layla@1stchoicebelize.com