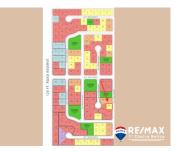

## L8898 - Residential Lot at Grand Mayan Estate at Secret Beach

Location: San Pedro - Belize Land Area: 5538 | Frontage: Road-Front

ASKING PRICE: US\$50,000 This residential lot in located in the popular Grand Mayan Estate community near Secret Beach. Parcel 10657 plus the map is attached. Grand Mayan Estate is one of the top off-beach communities near Secret Beach and the West Coast of Ambergris Caye. Secret Beach has become one of the top beach destinations in Belize, with an array of boutique resorts, beach clubs, bars, and restaurants all thriving along the turquoise waters and picturesque scenery of Belize. Grand Mayan Estate is are roughly a half-mile from Secret Beach and the West Coast of the island (which has the more desirable beaches). There are no HOA fees, and the property taxes on the land are \$100 per year. Contact Layla today for further details regarding this listing or to schedule a private tour. BZ Phone: +501 620-2109 US Phone: +1 917-512-28-92 Email: layla@1stchoicebelize.com