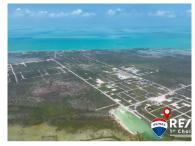

## L8898 - Residential Lot at Grand Mayan Estate at Secret Beach

Location: San Pedro - Belize Land Area: 5538 | Frontage: Road-Front

ASKING PRICE: US\$50,000 This residential lot in located in the popular Grand Mayan Estate community near Secret Beach. Parcel 10657 plus the map is attached. Grand Mayan Estate is one of the top off-beach communities near Secret Beach and the West Coast of Ambergris Caye. Secret Beach has become one of the top beach destinations in Belize, with an array of boutique resorts, beach clubs, bars, and restaurants all thriving along the turquoise waters and picturesque scenery of Belize. Grand Mayan Estate is are roughly a half-mile from Secret Beach and the West Coast of the island (which has the more desirable beaches). There are no HOA fees, and the property taxes on the land are \$100 per year. Contact Layla today for further details regarding this listing or to schedule a private tour. BZ Phone: +501 620-2109 US Phone: +1 917-512-28-92 Email: layla@1stchoicebelize.com