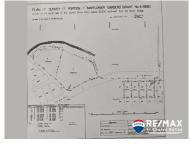

## L4169 - River side Lots

Location: Burrel Boom Road - Burrell Boom - Belize Land Area: 10640 | Frontage: Water-Front

Imagine building your own homestead overlooking the beautiful Belize river. These 4 lots in Burrell Boom have now come on the market, at last, there is building either side and why not? Black orchid resort is just upriver, so you know it's a good area: Only 35 minutes to Belize City, 18 minutes to the International Airport, and an hour to Belmopan. You are central here. Sit and watch the Ruta Maya from your porch. Viewing is any time, but don't forget to Talk to Theresa for these great lots