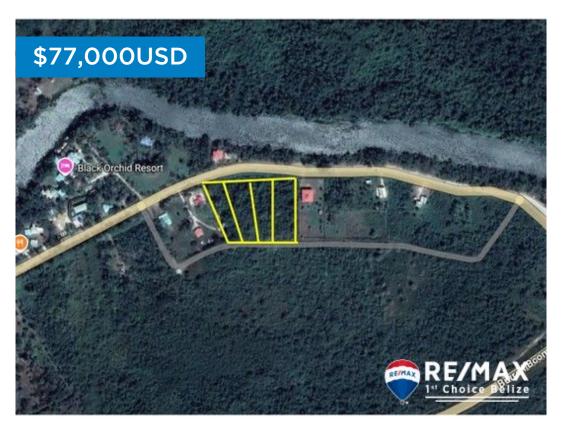

## L4169 - River side Lots

Location: Burrel Boom Road - Burrell Boom - Belize Land Area: 10640 | Frontage: Water-Front

Imagine building your own homestead overlooking the beautiful Belize river. These 4 lots in Burrell Boom have now come on the market, at last, there is building either side and why not? Black orchid resort is just upriver, so you know it's a good area: Only 35 minutes to Belize City, 18 minutes to the International Airport, and an hour to Belmopan. You are central here. Sit and watch the Ruta Maya from your porch. Viewing is any time, but don't forget to Talk to Theresa for these great lots