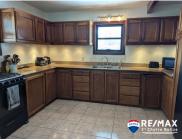

## B4170 - Income generator in Maya Beach Location: Cashew Cres - Placencia - Maya Beach - Stann Creek

Beds: 4 | Baths: 4 | Living Area: 2200 | Land Area: 9022 | Frontage: Water-Front

Close to all the highlights and shops of Maya Beach, this passive Income property has 3 seperate components. Main house is a 2 bedroom 2 bathroom unit with a huge wrap around balcony on 2 levels. Very calming views over the folage to the canal and lagoon. The second part is a Cottage that is raised 12 feet off the ground and this is a 1 bedroom 1 bathroom unit with a lovely wrap around balcony as well. The third component is a studio apartment that has a huge out door netted area for a calming living area with the outlook over the canal. All 3 living areas are seperate from one another and all have the feeling of being in the trees and at one with nature. As an added bonus we have a covered boat house, sail out onto the canal, to the lagoon and then the sea, easy peazy. Add to this a lovely swiming pool with deck surround and various storage areas. Lastly, not to be outdone, plenty of space beneath the cottage for any manor of uses, be it outside dining, games area, garage or close it in for another studio. Your opportunity to live in peace and harmony and collect rental too. Talk to Theresa today