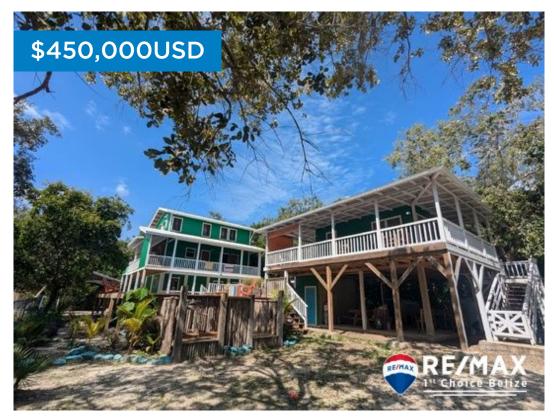

## B4170 - Income generator in Maya Beach Location: Cashew Cres - Placencia - Maya Beach - Stann Creek

Beds: 4 | Baths: 4 | Living Area: 2200 | Land Area: 9022 | Frontage: Water-Front

Close to all the highlights and shops of Maya Beach, this passive Income property has 3 seperate components. Main house is a 2 bedroom 2 bathroom unit with a huge wrap around balcony on 2 levels. Very calming views over the folage to the canal and lagoon. The second part is a Cottage that is raised 12 feet off the ground and this is a 1 bedroom 1 bathroom unit with a lovely wrap around balcony as well. The third component is a studio apartment that has a huge out door netted area for a calming living area with the outlook over the canal. All 3 living areas are seperate from one another and all have the feeling of being in the trees and at one with nature. As an added bonus we have a covered boat house, sail out onto the canal, to the lagoon and then the sea, easy peazy. Add to this a lovely swiming pool with deck surround and various storage areas. Lastly, not to be outdone, plenty of space beneath the cottage for any manor of uses, be it outside dining, games area, garage or close it in for another studio. Your opportunity to live in peace and harmony and collect rental too. Talk to Theresa today