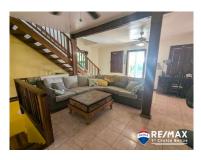

## B4170 - Income generator in Maya Beach Location: Cashew Cres - Placencia - Maya Beach - Stann Creek

Beds: 4 | Baths: 4 | Living Area: 2200 | Land Area: 9022 | Frontage: Water-Front

Close to all the highlights and shops of Maya Beach, this passive Income property has 3 seperate components. Main house is a 2 bedroom 2 bathroom unit with a huge wrap around balcony on 2 levels. Very calming views over the folage to the canal and lagoon. The second part is a Cottage that is raised 12 feet off the ground and this is a 1 bedroom 1 bathroom unit with a lovely wrap around balcony as well. The third component is a studio apartment that has a huge out door netted area for a calming living area with the outlook over the canal. All 3 living areas are seperate from one another and all have the feeling of being in the trees and at one with nature. As an added bonus we have a covered boat house, sail out onto the canal, to the lagoon and then the sea, easy peazy. Add to this a lovely swiming pool with deck surround and various storage areas. Lastly, not to be outdone, plenty of space beneath the cottage for any manor of uses, be it outside dining, games area, garage or close it in for another studio. Your opportunity to live in peace and harmony and collect rental too. Talk to Theresa today