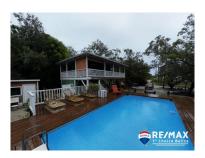

## B4170 - Income generator in Maya Beach Location: Cashew Cres - Placencia - Maya Beach - Stann Creek

Beds: 4 | Baths: 4 | Living Area: 2200 | Land Area: 9022 | Frontage: Water-Front

Close to all the highlights and shops of Maya Beach, this passive Income property has 3 seperate components. Main house is a 2 bedroom 2 bathroom unit with a huge wrap around balcony on 2 levels. Very calming views over the folage to the canal and lagoon. The second part is a Cottage that is raised 12 feet off the ground and this is a 1 bedroom 1 bathroom unit with a lovely wrap around balcony as well. The third component is a studio apartment that has a huge out door netted area for a calming living area with the outlook over the canal. All 3 living areas are seperate from one another and all have the feeling of being in the trees and at one with nature. As an added bonus we have a covered boat house, sail out onto the canal, to the lagoon and then the sea, easy peazy. Add to this a lovely swiming pool with deck surround and various storage areas. Lastly, not to be outdone, plenty of space beneath the cottage for any manor of uses, be it outside dining, games area, garage or close it in for another studio. Your opportunity to live in peace and harmony and collect rental too. Talk to Theresa today