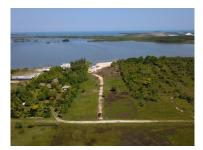

## H8832 - Waterfront Home on 3 Acres

Location: Independence - Stann Creek Beds: 2 | Baths: 2 | Living Area: 1000 | Land Area: 132292 | Frontage: Water-Front

ASKING PRICE: US\$295,000 This charming wooden cabana is nestled on a picturesque 3-acre waterfront property, offering serene views and direct access to the water. The property features a private canal, thoughtfully designed to accommodate boat docking just steps away from the cabana. With ample space available, this expansive lot presents an ideal opportunity to add additional cabanas or structures, making it perfect for creating your dream waterfront retreat or expanding for investment purposes. Contact Layla today for further details regarding this listing or to schedule a private tour. BZ Phone: +501 620-2109 US Phone: +1 917-512-28-92 Email: layla@1stchoicebelize.com