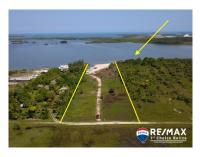

## H8832 - Waterfront Home on 3 Acres

Location: Independence - Stann Creek Beds: 2 | Baths: 2 | Living Area: 1000 | Land Area: 132292 | Frontage: Water-Front

ASKING PRICE: US\$295,000 This charming wooden cabana is nestled on a picturesque 3-acre waterfront property, offering serene views and direct access to the water. The property features a private canal, thoughtfully designed to accommodate boat docking just steps away from the cabana. With ample space available, this expansive lot presents an ideal opportunity to add additional cabanas or structures, making it perfect for creating your dream waterfront retreat or expanding for investment purposes. Contact Layla today for further details regarding this listing or to schedule a private tour. BZ Phone: +501 620-2109 US Phone: +1 917-512-28-92 Email: layla@1stchoicebelize.com