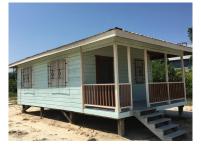

## H8832 - Waterfront Home on 3 Acres

Location: Independence - Stann Creek Beds: 2 | Baths: 2 | Living Area: 1000 | Land Area: 132292 | Frontage: Water-Front

ASKING PRICE: US\$295,000 This charming wooden cabana is nestled on a picturesque 3-acre waterfront property, offering serene views and direct access to the water. The property features a private canal, thoughtfully designed to accommodate boat docking just steps away from the cabana. With ample space available, this expansive lot presents an ideal opportunity to add additional cabanas or structures, making it perfect for creating your dream waterfront retreat or expanding for investment purposes. Contact Layla today for further details regarding this listing or to schedule a private tour. BZ Phone: +501 620-2109 US Phone: +1 917-512-28-92 Email: layla@1stchoicebelize.com