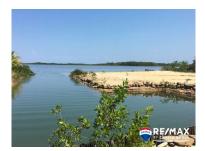

## H8832 - Waterfront Home on 3 Acres

Location: Independence - Stann Creek Beds: 2 | Baths: 2 | Living Area: 1000 | Land Area: 132292 | Frontage: Water-Front

ASKING PRICE: US\$295,000 This charming wooden cabana is nestled on a picturesque 3-acre waterfront property, offering serene views and direct access to the water. The property features a private canal, thoughtfully designed to accommodate boat docking just steps away from the cabana. With ample space available, this expansive lot presents an ideal opportunity to add additional cabanas or structures, making it perfect for creating your dream waterfront retreat or expanding for investment purposes. Contact Layla today for further details regarding this listing or to schedule a private tour. BZ Phone: +501 620-2109 US Phone: +1 917-512-28-92 Email: layla@1stchoicebelize.com