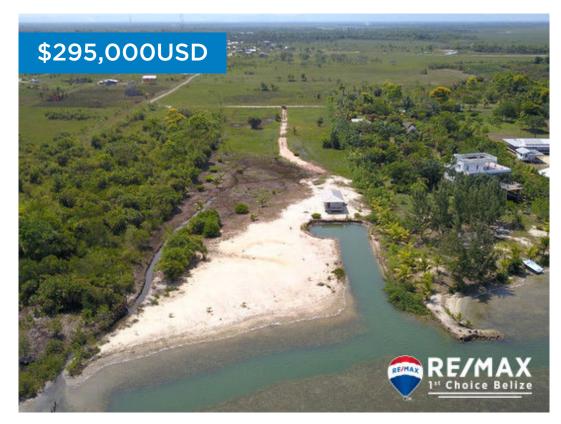

## H8832 - Waterfront Home on 3 Acres

Location: Independence - Stann Creek Beds: 2 | Baths: 2 | Living Area: 1000 | Land Area: 132292 | Frontage: Water-Front

ASKING PRICE: US\$295,000 This charming wooden cabana is nestled on a picturesque 3-acre waterfront property, offering serene views and direct access to the water. The property features a private canal, thoughtfully designed to accommodate boat docking just steps away from the cabana. With ample space available, this expansive lot presents an ideal opportunity to add additional cabanas or structures, making it perfect for creating your dream waterfront retreat or expanding for investment purposes. Contact Layla today for further details regarding this listing or to schedule a private tour. BZ Phone: +501 620-2109 US Phone: +1 917-512-28-92 Email: layla@1stchoicebelize.com