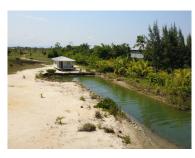

## H8832 - Waterfront Home on 3 Acres

Location: Independence - Stann Creek Beds: 2 | Baths: 2 | Living Area: 1000 | Land Area: 132292 | Frontage: Water-Front

ASKING PRICE: US\$295,000 This charming wooden cabana is nestled on a picturesque 3-acre waterfront property, offering serene views and direct access to the water. The property features a private canal, thoughtfully designed to accommodate boat docking just steps away from the cabana. With ample space available, this expansive lot presents an ideal opportunity to add additional cabanas or structures, making it perfect for creating your dream waterfront retreat or expanding for investment purposes. Contact Layla today for further details regarding this listing or to schedule a private tour. BZ Phone: +501 620-2109 US Phone: +1 917-512-28-92 Email: layla@1stchoicebelize.com