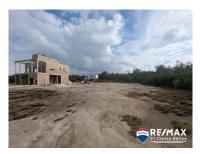

## L4173 - Un-interupted Lagoon Views

Location: Opposite Gecko Houses Plantation - Placencia - Plantation -

Stann Creek Land Area: 10778 | Frontage: Water-Front

At last a lagoon lot that is not backing onto the main Placencia road. This lovely deep lot is set at the end of a cul de sac in the every popular Plantation area. Already some beautiful houses being built in this little neighbourhood. Fish from the banks, admire the beautiful mountains in the distance and dont forget the breeze! Talk to Theresa TODAY