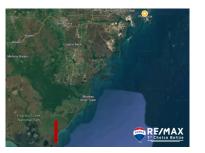

## L6866 - Serene Beachfront Lot

Location: Punta Negra - - Toledo Land Area: 226512 | Frontage: Beach-Front

Uncover Paradise: Your private oasis awaits in Punta Negra, Belize, accessible only by boat. Experience unparalleled seclusion, thrilling adventures, and the mesmerizing turquoise waters of the Caribbean. This exclusive haven is yours to claim. This pristine 5.2-acre property boasts 320 feet of stunning beachfront, ready for your dream creation. Envision a custom-built eco-home, a secluded retreat for diving and fishing enthusiasts, or a luxurious Airbnb with a stylish palapa roof. The possibilities are endless. Discover the unspoiled beauty of the Toledo District, a hidden gem nestled within the expansive Payneâ ™s Creek National Park. Explore a wilderness of savannahs, lush forests, mangroves, and pristine lakes. Bask on long stretches of pristine white sand beaches, encounter playful manatees, graceful dolphins, mischievous howler monkeys, and vibrant parrots.