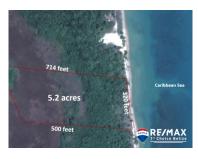

## L6866 - Serene Beachfront Lot

Location: Punta Negra - - Toledo Land Area: 226512 | Frontage: Beach-Front

Uncover Paradise: Your private oasis awaits in Punta Negra, Belize, accessible only by boat. Experience unparalleled seclusion, thrilling adventures, and the mesmerizing turquoise waters of the Caribbean. This exclusive haven is yours to claim. This pristine 5.2-acre property boasts 320 feet of stunning beachfront, ready for your dream creation. Envision a custom-built eco-home, a secluded retreat for diving and fishing enthusiasts, or a luxurious Airbnb with a stylish palapa roof. The possibilities are endless. Discover the unspoiled beauty of the Toledo District, a hidden gem nestled within the expansive Payneâ ™s Creek National Park. Explore a wilderness of savannahs, lush forests, mangroves, and pristine lakes. Bask on long stretches of pristine white sand beaches, encounter playful manatees, graceful dolphins, mischievous howler monkeys, and vibrant parrots.