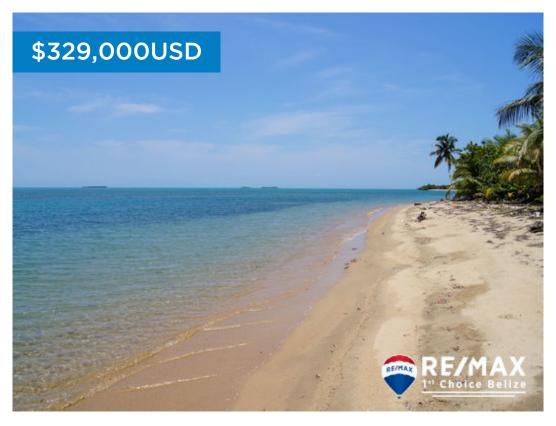

## L6866 - Serene Beachfront Lot

Location: Punta Negra - - Toledo Land Area: 226512 | Frontage: Beach-Front

Uncover Paradise: Your private oasis awaits in Punta Negra, Belize, accessible only by boat. Experience unparalleled seclusion, thrilling adventures, and the mesmerizing turquoise waters of the Caribbean. This exclusive haven is yours to claim. This pristine 5.2-acre property boasts 320 feet of stunning beachfront, ready for your dream creation. Envision a custom-built eco-home, a secluded retreat for diving and fishing enthusiasts, or a luxurious Airbnb with a stylish palapa roof. The possibilities are endless. Discover the unspoiled beauty of the Toledo District, a hidden gem nestled within the expansive Payneâ ™s Creek National Park. Explore a wilderness of savannahs, lush forests, mangroves, and pristine lakes. Bask on long stretches of pristine white sand beaches, encounter playful manatees, graceful dolphins, mischievous howler monkeys, and vibrant parrots.