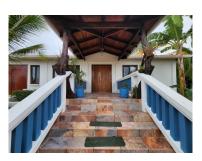

## H1485 - Casa De La Risa – Caribbean Bungalow

Location: Placencia - Placencia Village - Stann Creek Beds: 2 | Baths: 2 | Living Area: 1400 | Land Area: 7000 | Frontage: Water-Front

Experience the epitome of waterfront living in this charming 1,400 sq. ft. home nestled within the secluded Peninsula Club. Located just outside vibrant Placencia Village, this property offers the perfect blend of tranquility and convenience. Key Features: Prime Location: 70 ft of waterfront access on a 70x100 ft lot, with a short stroll to pristine beaches. Solid Construction: Built to withstand hurricanes with concrete and a metal roof. Luxurious Living: Spacious living area with vaulted ceilings, an open-concept kitchen, and a master suite with an en-suite bathroom. Outdoor Oasis: Private pool, mature landscaping, and a thatched palapa create a relaxing ambiance. Canal Access: Enjoy easy access to the Placencia Lagoon and the Caribbean Sea. Investment Opportunity: Ideal as a primary residence or a lucrative vacation rental. Embrace the waterfront lifestyle. Step outside your door and embark on exciting water adventures. This home offers a truly unique opportunity to experience the beauty and serenity of Belize.