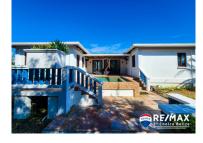

## H1485 - Casa De La Risa – Caribbean Bungalow

Location: Placencia - Placencia Village - Stann Creek Beds: 2 | Baths: 2 | Living Area: 1400 | Land Area: 7000 | Frontage: Water-Front

Experience the epitome of waterfront living in this charming 1,400 sq. ft. home nestled within the secluded Peninsula Club. Located just outside vibrant Placencia Village, this property offers the perfect blend of tranquility and convenience. Key Features: Prime Location: 70 ft of waterfront access on a 70x100 ft lot, with a short stroll to pristine beaches. Solid Construction: Built to withstand hurricanes with concrete and a metal roof. Luxurious Living: Spacious living area with vaulted ceilings, an open-concept kitchen, and a master suite with an en-suite bathroom. Outdoor Oasis: Private pool, mature landscaping, and a thatched palapa create a relaxing ambiance. Canal Access: Enjoy easy access to the Placencia Lagoon and the Caribbean Sea. Investment Opportunity: Ideal as a primary residence or a lucrative vacation rental. Embrace the waterfront lifestyle. Step outside your door and embark on exciting water adventures. This home offers a truly unique opportunity to experience the beauty and serenity of Belize.