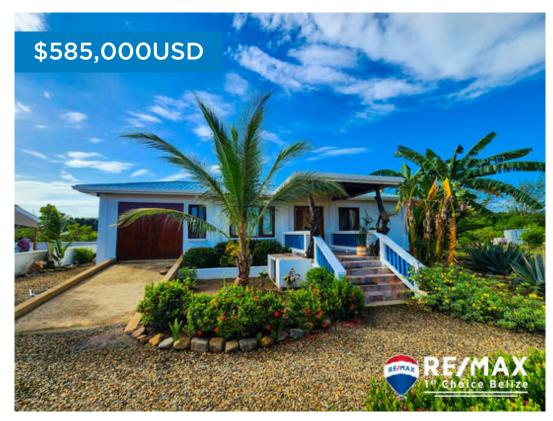

## H1485 - Casa De La Risa – Caribbean Bungalow

Location: Placencia - Placencia Village - Stann Creek Beds: 2 | Baths: 2 | Living Area: 1400 | Land Area: 7000 | Frontage: Water-Front

Experience the epitome of waterfront living in this charming 1,400 sq. ft. home nestled within the secluded Peninsula Club. Located just outside vibrant Placencia Village, this property offers the perfect blend of tranquility and convenience. Key Features: Prime Location: 70 ft of waterfront access on a 70x100 ft lot, with a short stroll to pristine beaches. Solid Construction: Built to withstand hurricanes with concrete and a metal roof. Luxurious Living: Spacious living area with vaulted ceilings, an open-concept kitchen, and a master suite with an en-suite bathroom. Outdoor Oasis: Private pool, mature landscaping, and a thatched palapa create a relaxing ambiance. Canal Access: Enjoy easy access to the Placencia Lagoon and the Caribbean Sea. Investment Opportunity: Ideal as a primary residence or a lucrative vacation rental. Embrace the waterfront lifestyle. Step outside your door and embark on exciting water adventures. This home offers a truly unique opportunity to experience the beauty and serenity of Belize.