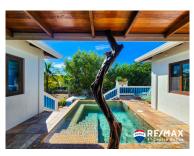

## H1485 - Casa De La Risa – Caribbean Bungalow

Location: Placencia - Placencia Village - Stann Creek Beds: 2 | Baths: 2 | Living Area: 1400 | Land Area: 7000 | Frontage: Water-Front

Experience the epitome of waterfront living in this charming 1,400 sq. ft. home nestled within the secluded Peninsula Club. Located just outside vibrant Placencia Village, this property offers the perfect blend of tranquility and convenience. Key Features: Prime Location: 70 ft of waterfront access on a 70x100 ft lot, with a short stroll to pristine beaches. Solid Construction: Built to withstand hurricanes with concrete and a metal roof. Luxurious Living: Spacious living area with vaulted ceilings, an open-concept kitchen, and a master suite with an en-suite bathroom. Outdoor Oasis: Private pool, mature landscaping, and a thatched palapa create a relaxing ambiance. Canal Access: Enjoy easy access to the Placencia Lagoon and the Caribbean Sea. Investment Opportunity: Ideal as a primary residence or a lucrative vacation rental. Embrace the waterfront lifestyle. Step outside your door and embark on exciting water adventures. This home offers a truly unique opportunity to experience the beauty and serenity of Belize.