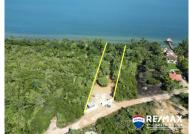

## L1440 - A Rare Beachfront Opportunity

Location: Placencia - Caribbean Way - Stann Creek Land Area: 34412 | Frontage: Beach-Front

ASKING PRICE: US\$929,000 Introducing a Rare Beachfront Opportunity Discover this stunning 0.79-acre beachfront lot, perfectly positioned in the growing and sought-after private subdivision on the Placencia Peninsula. With its expansive size and unbeatable location directly on the beach, this property is a true gem and an exceptional find on the peninsula. The lot is ready for development, offering endless possibilities for creating your dream investment. Nestled at the northern end of the subdivision, it provides added privacy by bordering a serene parkâ "ensuring no neighbors to the north. Donâ ™t miss this rare chance to own a slice of paradise in an ever-expanding community. Contact Layla today for further details regarding this listing or to schedule a private tour. BZ Phone: +501 620-2109 US Phone: +1 917-512-28-92 Email: layla@1stchoicebelize.com