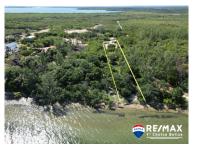

## L1440 - A Rare Beachfront Opportunity

Location: Placencia - Caribbean Way - Stann Creek Land Area: 34412 | Frontage: Beach-Front

ASKING PRICE: US\$929,000 Introducing a Rare Beachfront Opportunity Discover this stunning 0.79-acre beachfront lot, perfectly positioned in the growing and sought-after private subdivision on the Placencia Peninsula. With its expansive size and unbeatable location directly on the beach, this property is a true gem and an exceptional find on the peninsula. The lot is ready for development, offering endless possibilities for creating your dream investment. Nestled at the northern end of the subdivision, it provides added privacy by bordering a serene parkâ "ensuring no neighbors to the north. Donâ ™t miss this rare chance to own a slice of paradise in an ever-expanding community. Contact Layla today for further details regarding this listing or to schedule a private tour. BZ Phone: +501 620-2109 US Phone: +1 917-512-28-92 Email: layla@1stchoicebelize.com