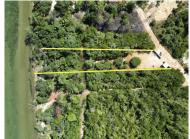

## L1440 - A Rare Beachfront Opportunity

Location: Placencia - Caribbean Way - Stann Creek Land Area: 34412 | Frontage: Beach-Front

ASKING PRICE: US\$929,000 Introducing a Rare Beachfront Opportunity Discover this stunning 0.79-acre beachfront lot, perfectly positioned in the growing and sought-after private subdivision on the Placencia Peninsula. With its expansive size and unbeatable location directly on the beach, this property is a true gem and an exceptional find on the peninsula. The lot is ready for development, offering endless possibilities for creating your dream investment. Nestled at the northern end of the subdivision, it provides added privacy by bordering a serene parkâ "ensuring no neighbors to the north. Donâ ™t miss this rare chance to own a slice of paradise in an ever-expanding community. Contact Layla today for further details regarding this listing or to schedule a private tour. BZ Phone: +501 620-2109 US Phone: +1 917-512-28-92 Email: layla@1stchoicebelize.com