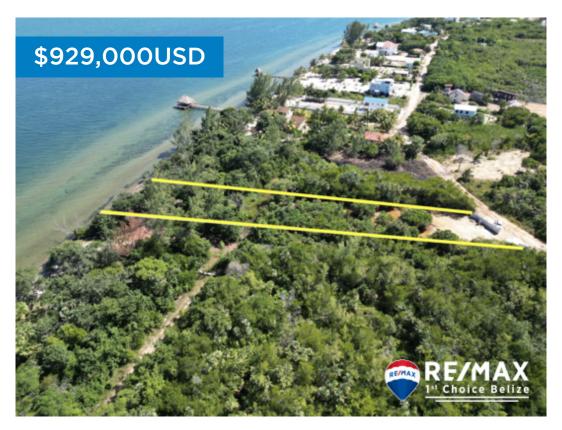

## L1440 - A Rare Beachfront Opportunity

Location: Placencia - Caribbean Way - Stann Creek Land Area: 34412 | Frontage: Beach-Front

ASKING PRICE: US\$929,000 Introducing a Rare Beachfront Opportunity Discover this stunning 0.79-acre beachfront lot, perfectly positioned in the growing and sought-after private subdivision on the Placencia Peninsula. With its expansive size and unbeatable location directly on the beach, this property is a true gem and an exceptional find on the peninsula. The lot is ready for development, offering endless possibilities for creating your dream investment. Nestled at the northern end of the subdivision, it provides added privacy by bordering a serene parkâ "ensuring no neighbors to the north. Donâ ™t miss this rare chance to own a slice of paradise in an ever-expanding community. Contact Layla today for further details regarding this listing or to schedule a private tour. BZ Phone: +501 620-2109 US Phone: +1 917-512-28-92 Email: layla@1stchoicebelize.com