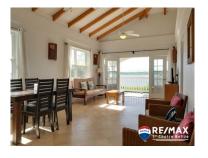

## C8819 - Penthouse 2 Bdr. Waterfront Condo at Umaya

Location: Placencia - Maya Beach - Stann Creek

Beds: 2 | Baths: 2 | Living Area: 990 | Land Area: 392040 | Frontage: Water-Front

ASKING PRICE: U\$\$255,000 Unit 504 Umaya Resort & Residences is the best value in resort style condominium living in Southern Belize. This sunset view lagoonfront penthouse suite is a 990 sq ft, 2 bed, 2 bath home, with stunning views of the Placencia lagoon, Maya mountains and nightly sunsets. Unit 504 is situated on the top floor, offering privacy and quiet away from the hustle and bustle of the common areas. All homes at Umaya have recently been upgraded and remodeled to satisfy its organic, beach chic theme and compliment its spacious, timeless design. This home comes with a beautiful kitchen, dining and living area. There is AC all throughout this suite. From the living room one can step out onto the terrace and enjoy the amazing lagoon sunset view. The master bedroom also provides scenic views of the Maya Mountain and features a private bathroom. The second bedroom has twin beds and a full bathroom. These homes can be entered in the hotel rental pool to generates income when the owner is absent. Owner may choose to be full time occupants and the titles are fee simple, freehold. Amenities include restaurant, spa, workshops and 47 metre pool with floating bar. Umaya Resort... contact agent for more info.