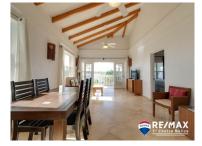

## C8819 - Penthouse 2 Bdr. Waterfront Condo at Umaya

Location: Placencia - Maya Beach - Stann Creek

Beds: 2 | Baths: 2 | Living Area: 990 | Land Area: 392040 | Frontage: Water-Front

ASKING PRICE: U\$\$255,000 Unit 504 Umaya Resort & Residences is the best value in resort style condominium living in Southern Belize. This sunset view lagoonfront penthouse suite is a 990 sq ft, 2 bed, 2 bath home, with stunning views of the Placencia lagoon, Maya mountains and nightly sunsets. Unit 504 is situated on the top floor, offering privacy and quiet away from the hustle and bustle of the common areas. All homes at Umaya have recently been upgraded and remodeled to satisfy its organic, beach chic theme and compliment its spacious, timeless design. This home comes with a beautiful kitchen, dining and living area. There is AC all throughout this suite. From the living room one can step out onto the terrace and enjoy the amazing lagoon sunset view. The master bedroom also provides scenic views of the Maya Mountain and features a private bathroom. The second bedroom has twin beds and a full bathroom. These homes can be entered in the hotel rental pool to generates income when the owner is absent. Owner may choose to be full time occupants and the titles are fee simple, freehold. Amenities include restaurant, spa, workshops and 47 metre pool with floating bar. Umaya Resort... contact agent for more info.