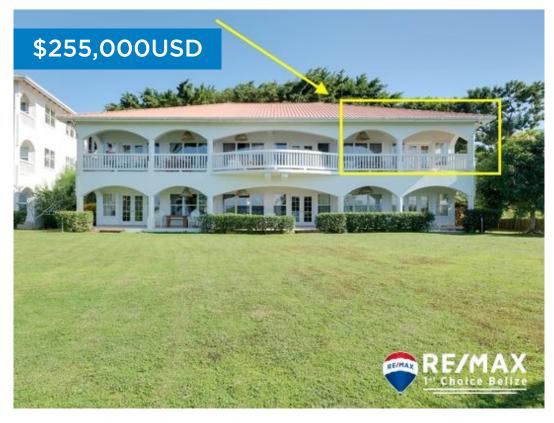

## C8819 - Penthouse 2 Bdr. Waterfront Condo at Umaya

Location: Placencia - Maya Beach - Stann Creek

Beds: 2 | Baths: 2 | Living Area: 990 | Land Area: 392040 | Frontage: Water-Front

ASKING PRICE: U\$\$255,000 Unit 504 Umaya Resort & Residences is the best value in resort style condominium living in Southern Belize. This sunset view lagoonfront penthouse suite is a 990 sq ft, 2 bed, 2 bath home, with stunning views of the Placencia lagoon, Maya mountains and nightly sunsets. Unit 504 is situated on the top floor, offering privacy and quiet away from the hustle and bustle of the common areas. All homes at Umaya have recently been upgraded and remodeled to satisfy its organic, beach chic theme and compliment its spacious, timeless design. This home comes with a beautiful kitchen, dining and living area. There is AC all throughout this suite. From the living room one can step out onto the terrace and enjoy the amazing lagoon sunset view. The master bedroom also provides scenic views of the Maya Mountain and features a private bathroom. The second bedroom has twin beds and a full bathroom. These homes can be entered in the hotel rental pool to generates income when the owner is absent. Owner may choose to be full time occupants and the titles are fee simple, freehold. Amenities include restaurant, spa, workshops and 47 metre pool with floating bar. Umaya Resort... contact agent for more info.