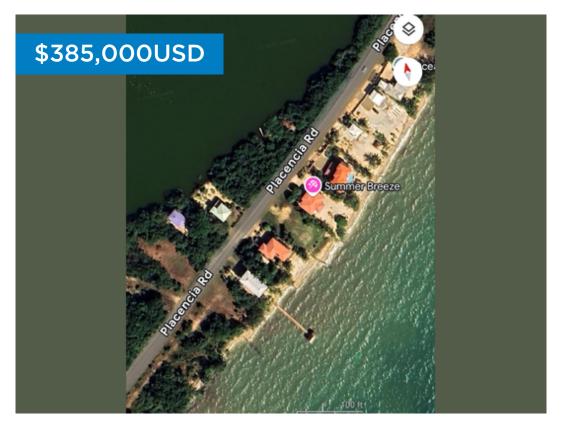

Location: Plantation next to Del Rocco house - Placencia - Plantation - Stann Creek

Land Area: 8484 | Frontage: Beach-Front

Not to be here for long.....A BEACH lot under \$500,000! Not to be here for long..... A BEACH lot under \$400,000!! This beacutiful lot sits between 2 outstanding beachfront mansions. Dedicated nuturing has added 30 feet of beach to the property over the last few years. Its been cleared, and has had fill trucked in so now its high and dry. Dont delay, make an offer today! Talk to Theresa