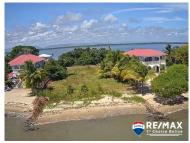

Location: Plantation next to Del Rocco house - Placencia - Plantation - Stann Creek

Land Area: 8484 | Frontage: Beach-Front

Not to be here for long.....A BEACH lot under \$500,000! Not to be here for long..... A BEACH lot under \$400,000!! This beacutiful lot sits between 2 outstanding beachfront mansions. Dedicated nuturing has added 30 feet of beach to the property over the last few years. Its been cleared, and has had fill trucked in so now its high and dry. Dont delay, make an offer today! Talk to Theresa