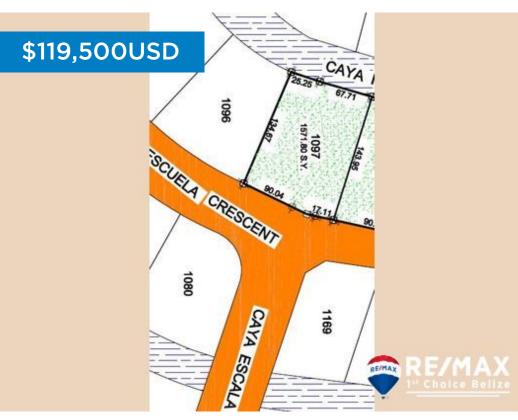

## L4180 - Canal Lot - Get it while its hot

Location: Caya Escala - Placencia - Maya Beach - Stann Creek Land Area: 4713 | Frontage: Water-Front

Canal front lot in sought after Maya Beach and a decent size too at 107 x 143 feet. The lot is high and dry, no need for fill. It has been semi cleared so you may choose the good trees before you build. The canal at the back of the property leads one to the lagoon in a matter of minutes and from there onto the Caribbean ocean nice and wide and at least 6 foot deep. Electricity and Water available on hook up. Perfectly located, you could walk to 3 restaurants in minutes and the seafront in less time. Come view. Talk to Theresa Today