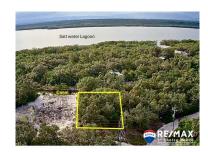

## L4180 - Canal Lot - Get it while its hot

Location: Caya Escala - Placencia - Maya Beach - Stann Creek Land Area: 4713 | Frontage: Water-Front

Canal front lot in sought after Maya Beach and a decent size too at 107 x 143 feet. The lot is high and dry, no need for fill. It has been semi cleared so you may choose the good trees before you build. The canal at the back of the property leads one to the lagoon in a matter of minutes and from there onto the Caribbean ocean nice and wide and at least 6 foot deep. Electricity and Water available on hook up. Perfectly located, you could walk to 3 restaurants in minutes and the seafront in less time. Come view. Talk to Theresa Today