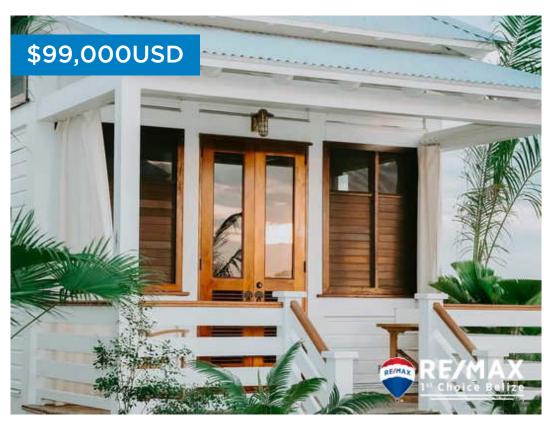

## H2O27 - The Mangrove Escape in a Hilton Resort

Location: Street 2 and 3 - Ambergris Caye - San Pedro -

Belize

Beds: 1 | Baths: 1 | Living Area: 392 | Frontage: Water-Front

A Private Retreat in ParadiseTucked away within the lush tropical landscape of Mahogany Bay Resort & Beach Club, the Garden Cottage is a sanctuary of comfort and tranquility. Designed for discerning travelers who seek privacy, luxury, and an authentic Caribbean escape, this beautifully appointed cottage is perfect for individuals or couples looking to immerse themselves in the breathtaking beauty of Belize. From the moment you step onto the covered entry porch, youâ ™II feel transported to a serene world where time slows down and relaxation takes over. Whether enjoying your morning coffee, sipping a sunset cocktail, or simply breathing in the fresh island air, the private veranda is the perfect place to embrace the natural surroundings and peaceful ambiance of Ambergris Caye. Thoughtful Design & Luxurious ComfortsThe Garden Cottage is a masterfully built one-room retreat that effortlessly blends contemporary design with classic island charm. Spanning 392 square feet, the interior is thoughtfully designed to maximize space, comfort, and style. Vaulted 14-foot open beam ceilings create an airy and spacious feel, allowing

natural light to flood in, while warm wood accents and handcrafted... contact agent for more info.

Agent: David Kafka E-Mail: david@1stchoicebelize.com Mobile: +(501) 615-7653 Phone: +(501) 523-3666

RE/MAX 1st Choice Main Road Placencia & Hopkins Village Stann Creek, Belize Central America