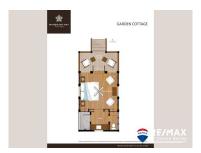

## H2O27 - The Mangrove Escape in a Hilton Resort

Location: Street 2 and 3 - Ambergris Caye - San Pedro -

Belize

Beds: 1 | Baths: 1 | Living Area: 392 | Frontage: Water-Front

A Private Retreat in ParadiseTucked away within the lush tropical landscape of Mahogany Bay Resort & Beach Club, the Garden Cottage is a sanctuary of comfort and tranquility. Designed for discerning travelers who seek privacy, luxury, and an authentic Caribbean escape, this beautifully appointed cottage is perfect for individuals or couples looking to immerse themselves in the breathtaking beauty of Belize. From the moment you step onto the covered entry porch, youâ ™II feel transported to a serene world where time slows down and relaxation takes over. Whether enjoying your morning coffee, sipping a sunset cocktail, or simply breathing in the fresh island air, the private veranda is the perfect place to embrace the natural surroundings and peaceful ambiance of Ambergris Caye. Thoughtful Design & Luxurious ComfortsThe Garden Cottage is a masterfully built one-room retreat that effortlessly blends contemporary design with classic island charm. Spanning 392 square feet, the interior is thoughtfully designed to maximize space, comfort, and style. Vaulted 14-foot open beam ceilings create an airy and spacious feel, allowing

natural light to flood in, while warm wood accents and handcrafted... contact agent for more info.

Agent: David Kafka E-Mail: david@1stchoicebelize.com Mobile: +(501) 615-7653 Phone: +(501) 523-3666

RE/MAX 1st Choice Main Road Placencia & Hopkins Village Stann Creek, Belize Central America