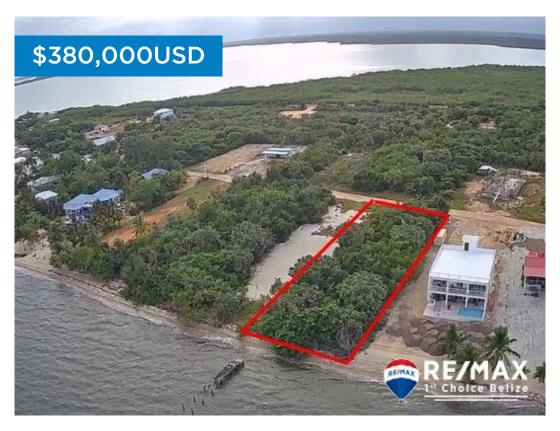

## L4182 - Brilliant Beachfront Buy

Location: Caribbean Way - Placencia - Caribbean Way - Stann Creek

Land Area: 17666 | Frontage: Beach-Front

Crystal clear water invites you into the water as you watch the most spectacular sunrises with the Pelicans and Laughing gulls. This beautiful unspoit beach lot is thickly vegetated so choose wisely and keep the shade. An added bonus is that it had a pier permit, whilst the actual pier is in need of repairs, the fact that it is there makes your appliacation very easy. These dont come around too often in Caribbean Way, the most Northern suburb of the Peninsula. Come take a look. Talk to Theresa.....