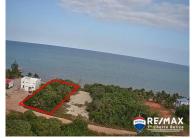

## L4182 - Brilliant Beachfront Buy

Location: Caribbean Way - Placencia - Caribbean Way - Stann Creek

Land Area: 17666 | Frontage: Beach-Front

Crystal clear water invites you into the water as you watch the most spectacular sunrises with the Pelicans and Laughing gulls. This beautiful unspoit beach lot is thickly vegetated so choose wisely and keep the shade. An added bonus is that it had a pier permit, whilst the actual pier is in need of repairs, the fact that it is there makes your appliacation very easy. These dont come around too often in Caribbean Way, the most Northern suburb of the Peninsula. Come take a look. Talk to Theresa.....