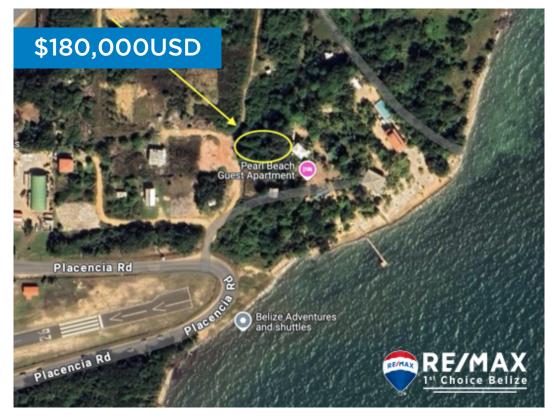

## L8826 - Lot Near Placencia Airport

Location: Placencia - Placencia Village - Stann Creek Land Area: 6970 | Frontage: Other

ASKING PRICE: US\$180,000 This 0.16-acre lot is ideally located just off a side road near Placencia Airport, in a rapidly developing area. Enjoy the perfect balance of tranquillity and convenienceâ "just a short 15-minute drive from the village, yet peacefully removed from the hustle and bustle. The sea is within walking distance, offering easy access to the coastline. Whether youâ ™re looking to invest or build your dream getaway, this lot presents an excellent opportunity in one of Placenciaâ ™s emerging neighbourhoods. Contact Layla today for further details regarding this listing or to schedule a private tour. BZ Phone: +501 620-2109 US Phone: +1 917-512-28-92 Email: layla@1stchoicebelize.com