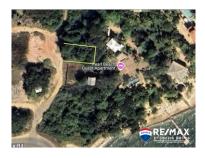

## L8826 - Lot Near Placencia Airport

Location: Placencia - Placencia Village - Stann Creek Land Area: 6970 | Frontage: Other

ASKING PRICE: US\$180,000 This 0.16-acre lot is ideally located just off a side road near Placencia Airport, in a rapidly developing area. Enjoy the perfect balance of tranquillity and convenienceâ "just a short 15-minute drive from the village, yet peacefully removed from the hustle and bustle. The sea is within walking distance, offering easy access to the coastline. Whether youâ ™re looking to invest or build your dream getaway, this lot presents an excellent opportunity in one of Placenciaâ ™s emerging neighbourhoods. Contact Layla today for further details regarding this listing or to schedule a private tour. BZ Phone: +501 620-2109 US Phone: +1 917-512-28-92 Email: layla@1stchoicebelize.com