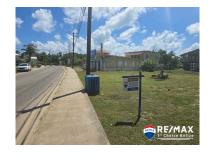

## L6868 - Placencia Dual Lot Package

Location: Placencia - Placencia Village - Stann Creek Land Area: 14375 | Frontage: Road-Front

Seize a once-in-a-lifetime chance! This is not just land; it's a 0.33-acre canvas, a rare dual lot boasting 120 feet of prime Placencia Village road frontage. Picture the possibilities: a flagship business, a thriving restaurant, or a lucrative vacation rental venture. Positioned for maximum visibility in a thriving community, this is your exclusive opportunity to claim a significant piece of Placencia's coveted real estate. With limited availability, this prime location, moments from beaches, dining, and vibrant life, won't last.