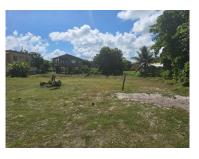

## L6868 - Placencia Dual Lot Package

Location: Placencia - Placencia Village - Stann Creek Land Area: 14375 | Frontage: Road-Front

Seize a once-in-a-lifetime chance! This is not just land; it's a 0.33-acre canvas, a rare dual lot boasting 120 feet of prime Placencia Village road frontage. Picture the possibilities: a flagship business, a thriving restaurant, or a lucrative vacation rental venture. Positioned for maximum visibility in a thriving community, this is your exclusive opportunity to claim a significant piece of Placencia's coveted real estate. With limited availability, this prime location, moments from beaches, dining, and vibrant life, won't last.