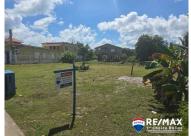

## L6868 - Placencia Dual Lot Package

Location: Placencia - Placencia Village - Stann Creek Land Area: 14375 | Frontage: Road-Front

Seize a once-in-a-lifetime chance! This is not just land; it's a 0.33-acre canvas, a rare dual lot boasting 120 feet of prime Placencia Village road frontage. Picture the possibilities: a flagship business, a thriving restaurant, or a lucrative vacation rental venture. Positioned for maximum visibility in a thriving community, this is your exclusive opportunity to claim a significant piece of Placencia's coveted real estate. With limited availability, this prime location, moments from beaches, dining, and vibrant life, won't last.