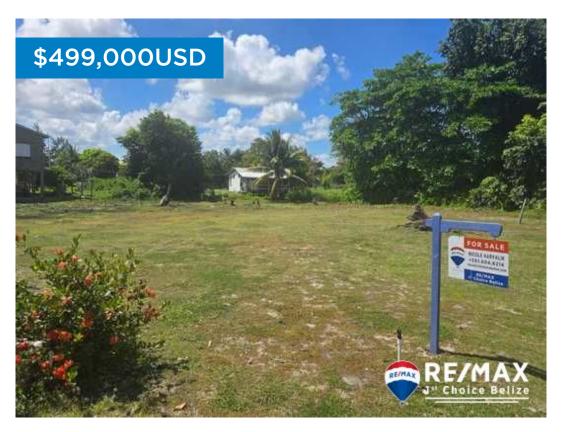

## L6868 - Placencia Dual Lot Package

Location: Placencia - Placencia Village - Stann Creek Land Area: 14375 | Frontage: Road-Front

Seize a once-in-a-lifetime chance! This is not just land; it's a 0.33-acre canvas, a rare dual lot boasting 120 feet of prime Placencia Village road frontage. Picture the possibilities: a flagship business, a thriving restaurant, or a lucrative vacation rental venture. Positioned for maximum visibility in a thriving community, this is your exclusive opportunity to claim a significant piece of Placencia's coveted real estate. With limited availability, this prime location, moments from beaches, dining, and vibrant life, won't last.